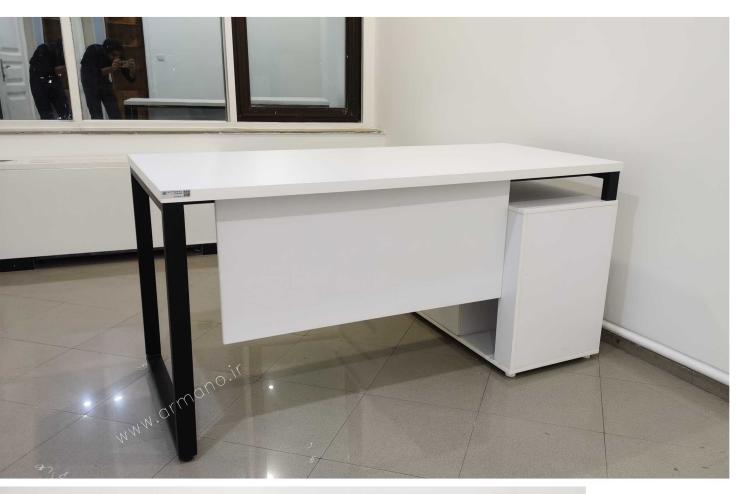

L:220cm W:340 cm H:80 cm

L:220cm W:250 cm H:80 cm

L:200cm W:170 cm H:80 cm

L:220cm W:170 cm H:80 cm

L:240cm W:80 cm H:80 cm

L:220 cm W:330 cm H:80 cm

L:180 cm W:80 cm H:80 cm

دفتر کارخانه : تهران : بزرگراه فتح – شهرک صنعتی گلگون –خیابان مرکزی جنوبی روبروی میلاد جنوبی –بلوک ۱۰۵۵