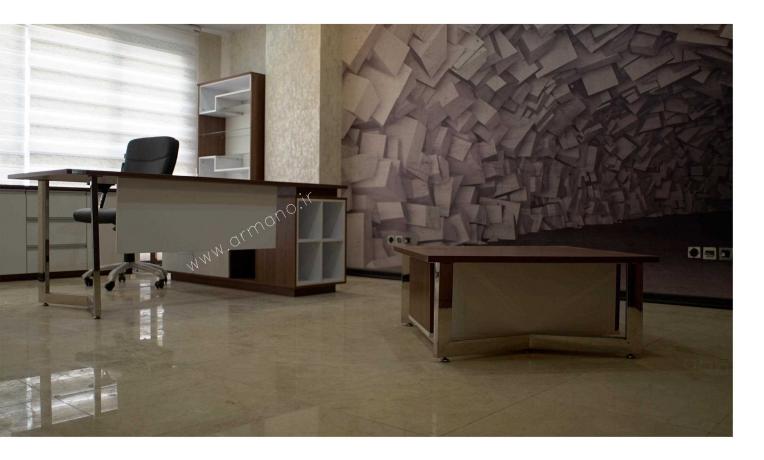

L:200cm W:330 cm H:80 cm

L:200cm W:380 cm H:78 cm

L:220cm W:230 cm H:80 cm

L:220cm W:270 cm H:80 cm

L:200cm W:80 cm H:80 cm

MO 129

L:220cm W:80 cm H:80 cm

L:180cm W:80 cm H:80 cm