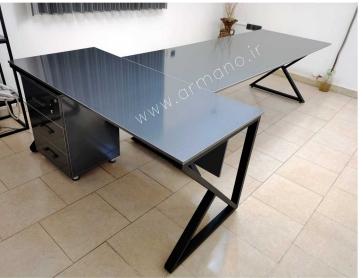

L:220 cm W:170 cm H:80 cm

L: 200 cm W: 250 cm H:80 cm

L:220cm W:90 cm H:80 cm

L:200cm W:320 cm H:80 cm

L:180 cm W:80 cm H:80 cm

L:180 cm W:170 cm H:80 cm

Sabalan MO 123

L:200cm W:320 cm H:80 cm