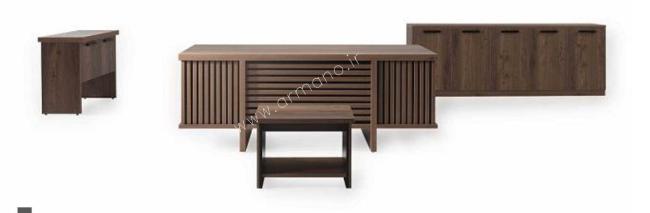

L:200cm W:330 cm H:80 cm

L:200cm W:380 cm H:78 cm

L:220cm W:230 cm H:80 cm

L:220cm W:270 cm H:80 cm

L:200cm W:80 cm H:80 cm

MO 129

L:220cm W:80 cm H:80 cm

L:180cm W:80 cm H:80 cm