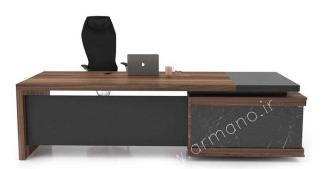

L:220 cm W:160 cm H:80 cm









L:220 cm W:160 cm H:80 cm











L: 240 cm W: 80 cm H: 80 cm











L:220 cm W:90 cm H:80 cm











L:220 cm W:170 cm H:80 cm









L:200 cm W:170 cm H:78 cm











L:240 cm W:80 cm H:80 cm









L:160 cm W:70 cm H:80 cm









L:180 cm W:80 cm H:80 cm







L:220 cm W:170 cm H:80 cm











L:200 cm W:170 cm H:80 cm









L:200 cm W:170 cm H:80 cm











L:180 cm W:80 cm H:80 cm











L:220 cm W:170 cm H:80 cm









L:240 cm W:80 cm H:80 cm











L:220 cm W:170 cm H:80 cm









L:220 cm W:170 cm H:80 cm









L: 200 cm W: 250 cm H:80 cm











L:220cm W:90 cm H:80 cm







L:200cm W:320 cm H:80 cm









L:180 cm W:80 cm H:80 cm









L:180 cm W:170 cm H:80 cm









Sabalan MO 123



L:200cm W:320 cm H:80 cm













L:200cm W:330 cm H:80 cm









L:200cm W:380 cm H:78 cm









L:220cm W:230 cm H:80 cm













L:220cm W:270 cm H:80 cm









L:200cm W:80 cm H:80 cm









MO 129



L:220cm W:80 cm H:80 cm









L:180cm W:80 cm H:80 cm









L:220cm W:340 cm H:80 cm











L:220cm W:250 cm H:80 cm











L:200cm W:170 cm H:80 cm













L:220cm W:170 cm H:80 cm









L:240cm W:80 cm H:80 cm