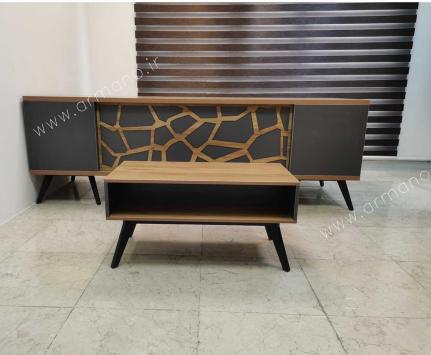

L:220 cm W:170 cm H:80 cm

L: 200 cm W: 250 cm H:80 cm

L:220cm W:90 cm H:80 cm

L:200cm W:320 cm H:80 cm

L:180 cm W:80 cm H:80 cm

L:180 cm W:170 cm H:80 cm

Sabalan MO 123

L:200cm W:320 cm H:80 cm