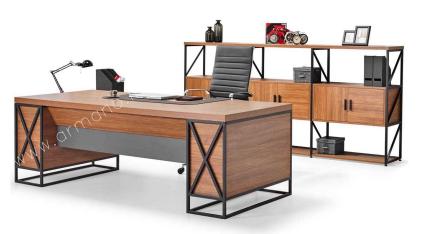

L:220 cm W:160 cm H:80 cm

L:220 cm W:160 cm H:80 cm

L: 240 cm W: 80 cm H: 80 cm

L:220 cm W:90 cm H:80 cm

L:220 cm W:170 cm H:80 cm

L:200 cm W:170 cm H:78 cm

L:240 cm W:80 cm H:80 cm

L:160 cm W:70 cm H:80 cm

L:180 cm W:80 cm H:80 cm

L:220 cm W:170 cm H:80 cm

L:200 cm W:170 cm H:80 cm

L:200 cm W:170 cm H:80 cm

L:180 cm W:80 cm H:80 cm

L:220 cm W:170 cm H:80 cm

L:240 cm W:80 cm H:80 cm

L:220 cm W:170 cm H:80 cm

L:220 cm W:170 cm H:80 cm

L: 200 cm W: 250 cm H:80 cm

L:220cm W:90 cm H:80 cm

L:200cm W:320 cm H:80 cm

L:180 cm W:80 cm H:80 cm

L:180 cm W:170 cm H:80 cm

Sabalan MO 123

L:200cm W:320 cm H:80 cm

L:200cm W:330 cm H:80 cm

L:200cm W:380 cm H:78 cm

L:220cm W:230 cm H:80 cm

L:220cm W:270 cm H:80 cm

L:200cm W:80 cm H:80 cm

MO 129

L:220cm W:80 cm H:80 cm

L:180cm W:80 cm H:80 cm

L:220cm W:340 cm H:80 cm

L:220cm W:250 cm H:80 cm

L:200cm W:170 cm H:80 cm

L:220cm W:170 cm H:80 cm

L:240cm W:80 cm H:80 cm

L:220 cm W:330 cm H:80 cm

L:180 cm W:80 cm H:80 cm

دفتر کارخانه : تهران : بزرگراه فتح – شهرک صنعتی گلگون –خیابان مرکزی جنوبی روبروی میلاد جنوبی –بلوک ۱۰۵۵