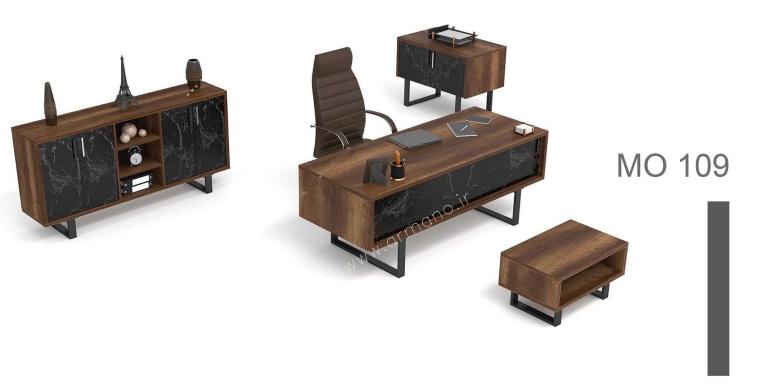

L:220 cm W:170 cm H:80 cm

L: 200 cm W: 250 cm H:80 cm

L:220cm W:90 cm H:80 cm

L:200cm W:320 cm H:80 cm

L:180 cm W:80 cm H:80 cm

L:180 cm W:170 cm H:80 cm

Sabalan MO 123

L:200cm W:320 cm H:80 cm

L:200cm W:330 cm H:80 cm

L:200cm W:380 cm H:78 cm

L:220cm W:230 cm H:80 cm

L:220cm W:270 cm H:80 cm

L:200cm W:80 cm H:80 cm

MO 129

L:220cm W:80 cm H:80 cm

L:180cm W:80 cm H:80 cm