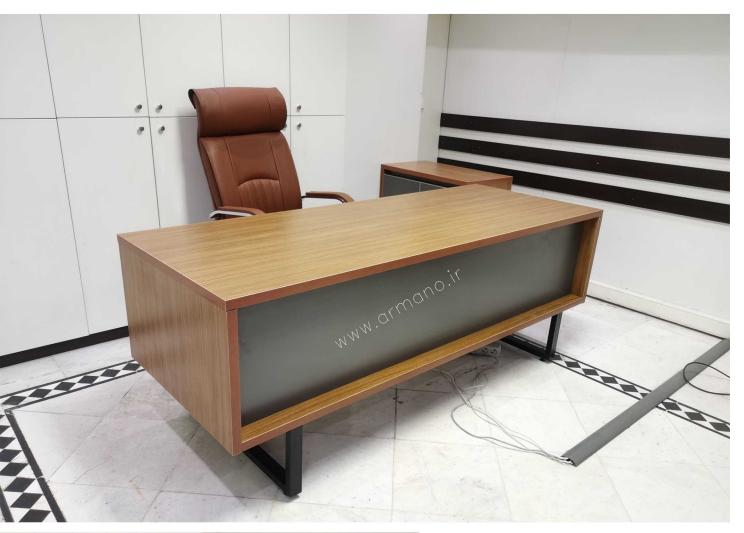

L:220 cm W:160 cm H:80 cm

L:220 cm W:160 cm H:80 cm

L: 240 cm W: 80 cm H: 80 cm

L:220 cm W:90 cm H:80 cm

L:220 cm W:170 cm H:80 cm

L:200 cm W:170 cm H:78 cm

L:240 cm W:80 cm H:80 cm

L:160 cm W:70 cm H:80 cm

L:180 cm W:80 cm H:80 cm

L:220 cm W:170 cm H:80 cm

L:200 cm W:170 cm H:80 cm

L:200 cm W:170 cm H:80 cm

L:180 cm W:80 cm H:80 cm

L:220 cm W:170 cm H:80 cm

L:240 cm W:80 cm H:80 cm

L:220 cm W:170 cm H:80 cm

L:220 cm W:170 cm H:80 cm

L: 200 cm W: 250 cm H:80 cm

L:220cm W:90 cm H:80 cm

L:200cm W:320 cm H:80 cm

L:180 cm W:80 cm H:80 cm

L:180 cm W:170 cm H:80 cm

Sabalan MO 123

L:200cm W:320 cm H:80 cm