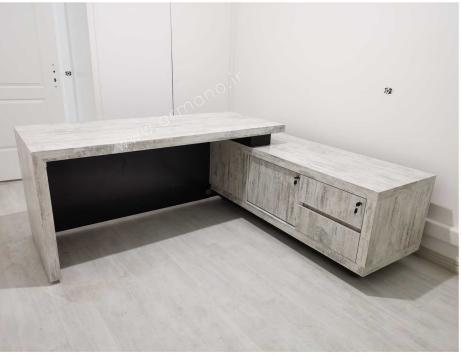

L:220 cm W:160 cm H:80 cm

L:220 cm W:160 cm H:80 cm

L: 240 cm W: 80 cm H: 80 cm

L:220 cm W:90 cm H:80 cm

L:220 cm W:170 cm H:80 cm

L:200 cm W:170 cm H:78 cm

L:240 cm W:80 cm H:80 cm

L:160 cm W:70 cm H:80 cm