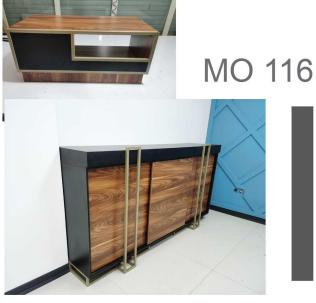

L:220 cm W:170 cm H:80 cm

L: 200 cm W: 250 cm H:80 cm

L:220cm W:90 cm H:80 cm

L:200cm W:320 cm H:80 cm

L:180 cm W:80 cm H:80 cm

L:180 cm W:170 cm H:80 cm

Sabalan MO 123

L:200cm W:320 cm H:80 cm