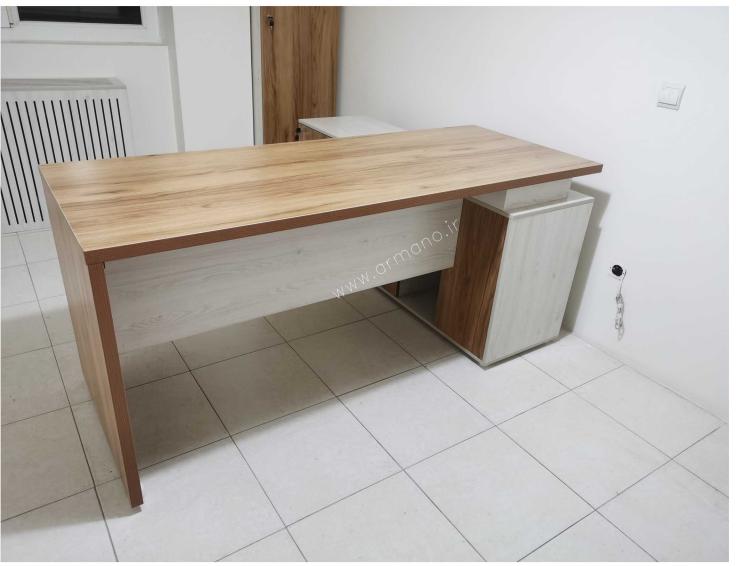

L:220cm W:340 cm H:80 cm

L:220cm W:250 cm H:80 cm

L:200cm W:170 cm H:80 cm

L:220cm W:170 cm H:80 cm

L:240cm W:80 cm H:80 cm

L:220 cm W:330 cm H:80 cm

L:180 cm W:80 cm H:80 cm

دفتر کارخانه : تهران : بزرگراه فتح – شهرک صنعتی گلگون –خیابان مرکزی جنوبی روبروی میلاد جنوبی –بلوک ۱۰۵۵