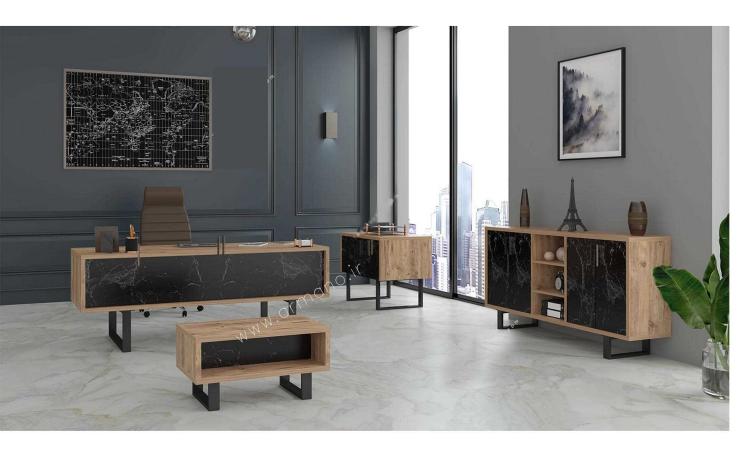

L:220 cm W:170 cm H:80 cm

L: 200 cm W: 250 cm H:80 cm

L:220cm W:90 cm H:80 cm

L:200cm W:320 cm H:80 cm

L:180 cm W:80 cm H:80 cm

L:180 cm W:170 cm H:80 cm

Sabalan MO 123

L:200cm W:320 cm H:80 cm

L:200cm W:330 cm H:80 cm

L:200cm W:380 cm H:78 cm

L:220cm W:230 cm H:80 cm

L:220cm W:270 cm H:80 cm

L:200cm W:80 cm H:80 cm

MO 129

L:220cm W:80 cm H:80 cm

L:180cm W:80 cm H:80 cm