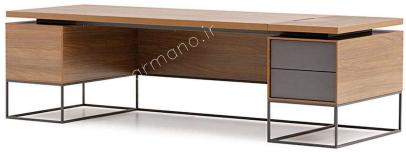

L:220 cm W:170 cm H:80 cm

L: 200 cm W: 250 cm H:80 cm

L:220cm W:90 cm H:80 cm

L:200cm W:320 cm H:80 cm

L:180 cm W:80 cm H:80 cm

L:180 cm W:170 cm H:80 cm

Sabalan MO 123

L:200cm W:320 cm H:80 cm