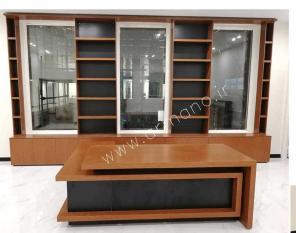

L:220 cm W:160 cm H:80 cm









L:220 cm W:160 cm H:80 cm











L: 240 cm W: 80 cm H: 80 cm











L:220 cm W:90 cm H:80 cm











L:220 cm W:170 cm H:80 cm









L:200 cm W:170 cm H:78 cm











L:240 cm W:80 cm H:80 cm









L:160 cm W:70 cm H:80 cm









L:180 cm W:80 cm H:80 cm







L:220 cm W:170 cm H:80 cm











L:200 cm W:170 cm H:80 cm









L:200 cm W:170 cm H:80 cm











L:180 cm W:80 cm H:80 cm











L:220 cm W:170 cm H:80 cm









L:240 cm W:80 cm H:80 cm











L:220 cm W:170 cm H:80 cm









L:220 cm W:170 cm H:80 cm









L: 200 cm W: 250 cm H:80 cm











L:220cm W:90 cm H:80 cm







L:200cm W:320 cm H:80 cm









L:180 cm W:80 cm H:80 cm









L:180 cm W:170 cm H:80 cm









Sabalan MO 123