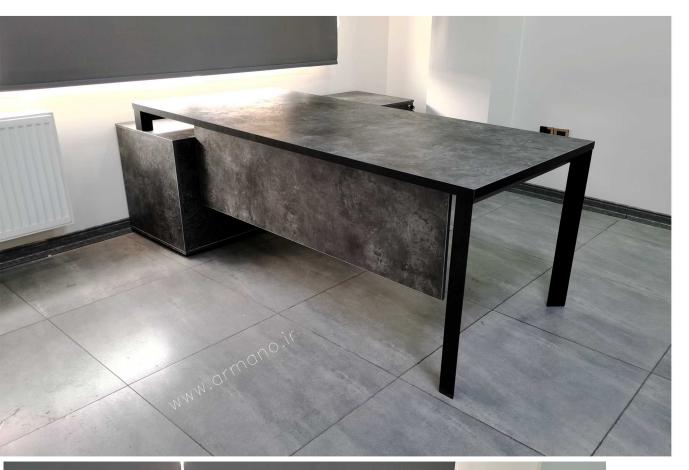

L:220 cm W:160 cm H:80 cm









L:220 cm W:160 cm H:80 cm











L: 240 cm W: 80 cm H: 80 cm











L:220 cm W:90 cm H:80 cm











L:220 cm W:170 cm H:80 cm









L:200 cm W:170 cm H:78 cm











L:240 cm W:80 cm H:80 cm









L:160 cm W:70 cm H:80 cm









L:180 cm W:80 cm H:80 cm







L:220 cm W:170 cm H:80 cm











L:200 cm W:170 cm H:80 cm









L:200 cm W:170 cm H:80 cm











L:180 cm W:80 cm H:80 cm











L:220 cm W:170 cm H:80 cm









L:240 cm W:80 cm H:80 cm











L:220 cm W:170 cm H:80 cm









L:220 cm W:170 cm H:80 cm









L: 200 cm W: 250 cm H:80 cm











L:220cm W:90 cm H:80 cm







L:200cm W:320 cm H:80 cm









L:180 cm W:80 cm H:80 cm









L:180 cm W:170 cm H:80 cm









Sabalan MO 123



L:200cm W:320 cm H:80 cm













L:200cm W:330 cm H:80 cm









L:200cm W:380 cm H:78 cm









L:220cm W:230 cm H:80 cm













L:220cm W:270 cm H:80 cm









L:20