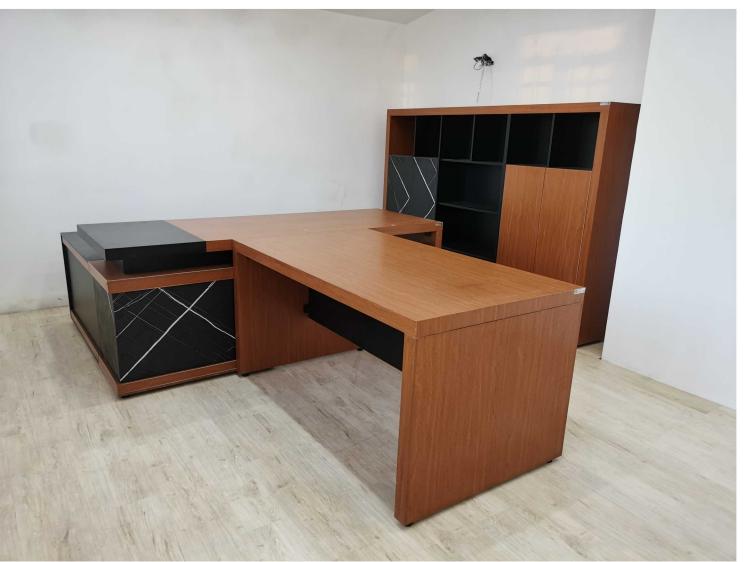

L:180 cm W:80 cm H:80 cm

L:220 cm W:170 cm H:80 cm

L:200 cm W:170 cm H:80 cm

L:200 cm W:170 cm H:80 cm

L:180 cm W:80 cm H:80 cm

L:220 cm W:170 cm H:80 cm

L:240 cm W:80 cm H:80 cm

L:220 cm W:170 cm H:80 cm