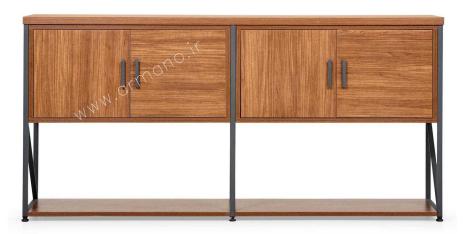

L:220 cm W:160 cm H:80 cm

L:220 cm W:160 cm H:80 cm

L: 240 cm W: 80 cm H: 80 cm

L:220 cm W:90 cm H:80 cm

L:220 cm W:170 cm H:80 cm

L:200 cm W:170 cm H:78 cm

L:240 cm W:80 cm H:80 cm

L:160 cm W:70 cm H:80 cm

L:180 cm W:80 cm H:80 cm

L:220 cm W:170 cm H:80 cm

L:200 cm W:170 cm H:80 cm

L:200 cm W:170 cm H:80 cm

L:180 cm W:80 cm H:80 cm

L:220 cm W:170 cm H:80 cm

L:240 cm W:80 cm H:80 cm

L:220 cm W:170 cm H:80 cm