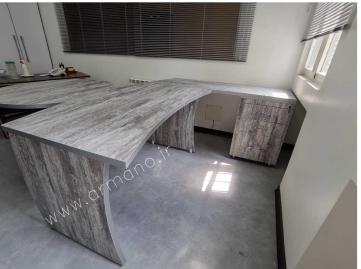

L:220 cm W:170 cm H:80 cm

L: 200 cm W: 250 cm H:80 cm

L:220cm W:90 cm H:80 cm

L:200cm W:320 cm H:80 cm

L:180 cm W:80 cm H:80 cm

L:180 cm W:170 cm H:80 cm

Sabalan MO 123

L:200cm W:320 cm H:80 cm