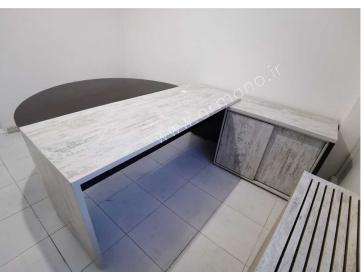

L:220 cm W:170 cm H:80 cm

L: 200 cm W: 250 cm H:80 cm

L:220cm W:90 cm H:80 cm

L:200cm W:320 cm H:80 cm

L:180 cm W:80 cm H:80 cm

L:180 cm W:170 cm H:80 cm

Sabalan MO 123

L:200cm W:320 cm H:80 cm