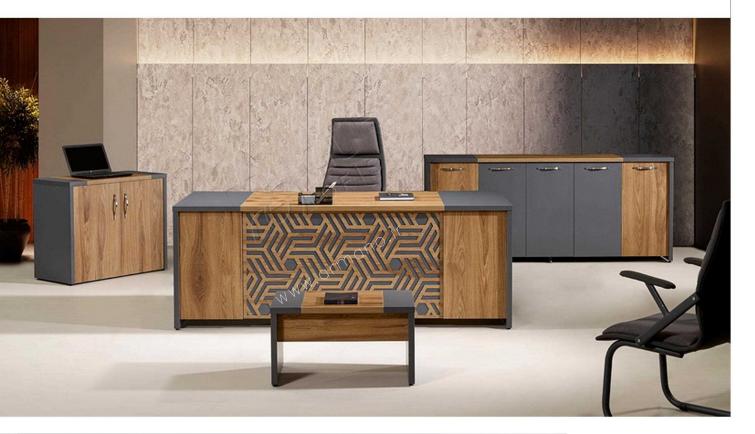

L:220 cm W:170 cm H:80 cm

L: 200 cm W: 250 cm H:80 cm

L:220cm W:90 cm H:80 cm

L:200cm W:320 cm H:80 cm

L:180 cm W:80 cm H:80 cm

L:180 cm W:170 cm H:80 cm

Sabalan MO 123

L:200cm W:320 cm H:80 cm