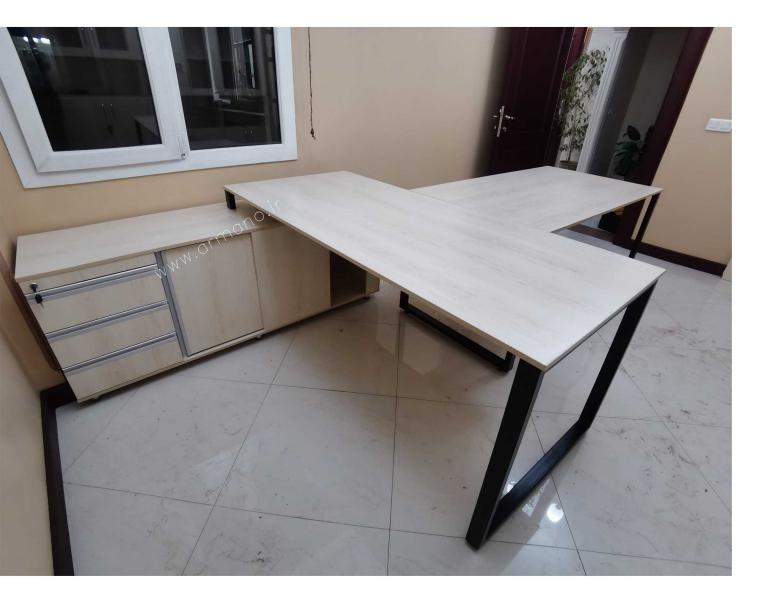

L:220 cm W:160 cm H:80 cm

L:220 cm W:160 cm H:80 cm

L: 240 cm W: 80 cm H: 80 cm

L:220 cm W:90 cm H:80 cm

L:220 cm W:170 cm H:80 cm

L:200 cm W:170 cm H:78 cm

L:240 cm W:80 cm H:80 cm

L:160 cm W:70 cm H:80 cm

L:180 cm W:80 cm H:80 cm

L:220 cm W:170 cm H:80 cm

L:200 cm W:170 cm H:80 cm

L:200 cm W:170 cm H:80 cm

L:180 cm W:80 cm H:80 cm

L:220 cm W:170 cm H:80 cm

L:240 cm W:80 cm H:80 cm

L:220 cm W:170 cm H:80 cm