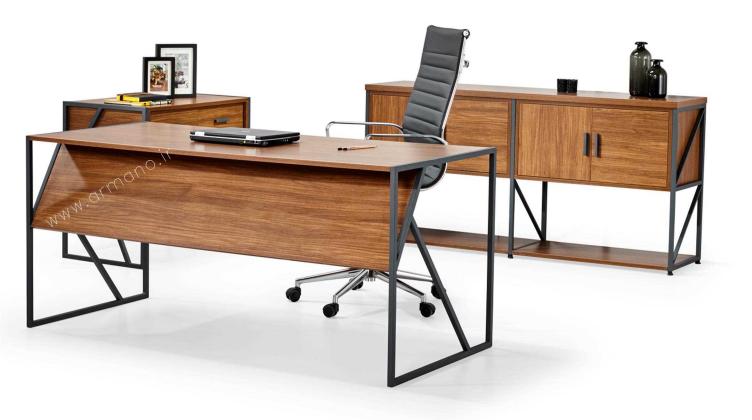

L:220 cm W:160 cm H:80 cm

L:220 cm W:160 cm H:80 cm

L: 240 cm W: 80 cm H: 80 cm

L:220 cm W:90 cm H:80 cm

L:220 cm W:170 cm H:80 cm

L:200 cm W:170 cm H:78 cm

L:240 cm W:80 cm H:80 cm

L:160 cm W:70 cm H:80 cm

L:180 cm W:80 cm H:80 cm

L:220 cm W:170 cm H:80 cm

L:200 cm W:170 cm H:80 cm

L:200 cm W:170 cm H:80 cm

L:180 cm W:80 cm H:80 cm

L:220 cm W:170 cm H:80 cm

L:240 cm W:80 cm H:80 cm

L:220 cm W:170 cm H:80 cm