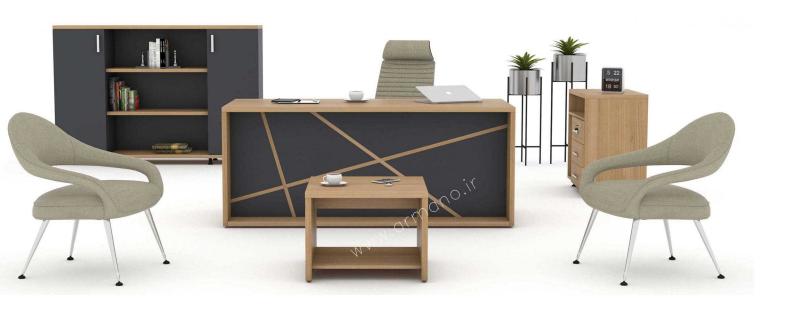

L:220 cm W:160 cm H:80 cm

L:220 cm W:160 cm H:80 cm

L: 240 cm W: 80 cm H: 80 cm

L:220 cm W:90 cm H:80 cm

L:220 cm W:170 cm H:80 cm

L:200 cm W:170 cm H:78 cm

L:240 cm W:80 cm H:80 cm

L:160 cm W:70 cm H:80 cm

L:180 cm W:80 cm H:80 cm

L:220 cm W:170 cm H:80 cm

L:200 cm W:170 cm H:80 cm

L:200 cm W:170 cm H:80 cm

L:180 cm W:80 cm H:80 cm

L:220 cm W:170 cm H:80 cm

L:240 cm W:80 cm H:80 cm

L:220 cm W:170 cm H:80 cm

L:220 cm W:170 cm H:80 cm

L: 200 cm W: 250 cm H:80 cm

L:220cm W:90 cm H:80 cm

L:200cm W:320 cm H:80 cm

L:180 cm W:80 cm H:80 cm

L:180 cm W:170 cm H:80 cm

Sabalan MO 123

L:200cm W:320 cm H:80 cm

L:200cm W:330 cm H:80 cm

L:200cm W:380 cm H:78 cm

L:220cm W:230 cm H:80 cm

L:220cm W:270 cm H:80 cm

L:200cm W:80 cm H:80 cm

MO 129

L:220cm W:80 cm H:80 cm

L:180cm W:80 cm H:80 cm

L:220cm W:340 cm H:80 cm

L:220cm W:250 cm H:80 cm

L:200cm W:170 cm H:80 cm

L:220cm W:170 cm H:80 cm

L:240cm W:80 cm H:80 cm

L:220 cm W:330 cm H:80 cm

L:180 cm W:80 cm H:80 cm

دفتر کارخانه : تهران : بزرگراه فتح – شهرک صنعتی گلگون –خیابان مرکزی جنوبی روبروی میلاد جنوبی –بلوک ۱۰۵۵