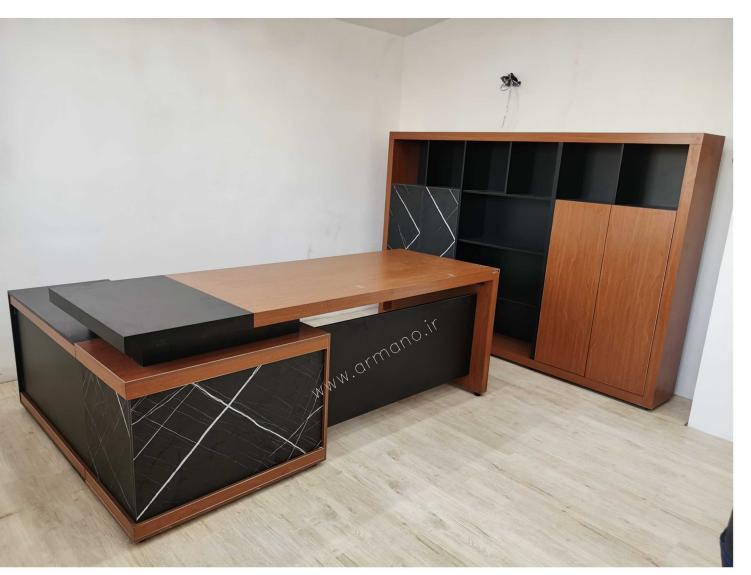

L:220 cm W:170 cm H:80 cm

L: 200 cm W: 250 cm H:80 cm

L:220cm W:90 cm H:80 cm

L:200cm W:320 cm H:80 cm

L:180 cm W:80 cm H:80 cm

L:180 cm W:170 cm H:80 cm

Sabalan MO 123

L:200cm W:320 cm H:80 cm

L:200cm W:330 cm H:80 cm

L:200cm W:380 cm H:78 cm

L:220cm W:230 cm H:80 cm

L:220cm W:270 cm H:80 cm

L:200cm W:80 cm H:80 cm

MO 129

L:220cm W:80 cm H:80 cm

L:180cm W:80 cm H:80 cm