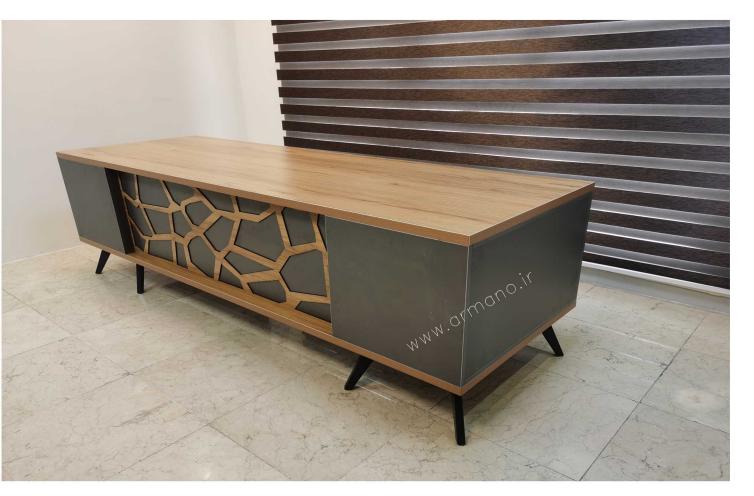

L:220 cm W:170 cm H:80 cm

L: 200 cm W: 250 cm H:80 cm

L:220cm W:90 cm H:80 cm

L:200cm W:320 cm H:80 cm

L:180 cm W:80 cm H:80 cm

L:180 cm W:170 cm H:80 cm

Sabalan MO 123

L:200cm W:320 cm H:80 cm