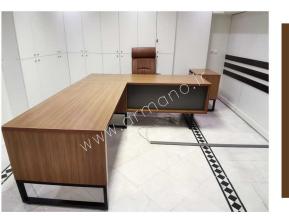

L:220 cm W:160 cm H:80 cm

L:220 cm W:160 cm H:80 cm

L: 240 cm W: 80 cm H: 80 cm

L:220 cm W:90 cm H:80 cm

L:220 cm W:170 cm H:80 cm

L:200 cm W:170 cm H:78 cm

L:240 cm W:80 cm H:80 cm

L:160 cm W:70 cm H:80 cm

L:180 cm W:80 cm H:80 cm

L:220 cm W:170 cm H:80 cm

L:200 cm W:170 cm H:80 cm

L:200 cm W:170 cm H:80 cm

L:180 cm W:80 cm H:80 cm

L:220 cm W:170 cm H:80 cm

L:240 cm W:80 cm H:80 cm

L:220 cm W:170 cm H:80 cm

L:220 cm W:170 cm H:80 cm

L: 200 cm W: 250 cm H:80 cm

L:220cm W:90 cm H:80 cm

L:200cm W:320 cm H:80 cm

L:180 cm W:80 cm H:80 cm

L:180 cm W:170 cm H:80 cm

Sabalan MO 123

L:200cm W:320 cm H:80 cm