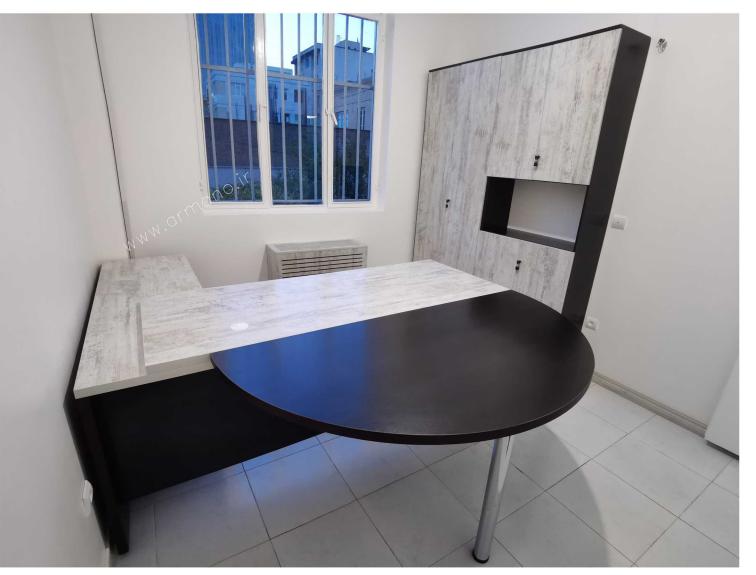

L:200cm W:330 cm H:80 cm

L:200cm W:380 cm H:78 cm

L:220cm W:230 cm H:80 cm

L:220cm W:270 cm H:80 cm

L:200cm W:80 cm H:80 cm

MO 129

L:220cm W:80 cm H:80 cm

L:180cm W:80 cm H:80 cm