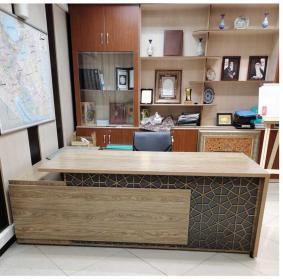

L:220 cm W:160 cm H:80 cm









L:220 cm W:160 cm H:80 cm











L: 240 cm W: 80 cm H: 80 cm











L:220 cm W:90 cm H:80 cm











L:220 cm W:170 cm H:80 cm









L:200 cm W:170 cm H:78 cm











L:240 cm W:80 cm H:80 cm









L:160 cm W:70 cm H:80 cm









L:180 cm W:80 cm H:80 cm







L:220 cm W:170 cm H:80 cm











L:200 cm W:170 cm H:80 cm









L:200 cm W:170 cm H:80 cm











L:180 cm W:80 cm H:80 cm











L:220 cm W:170 cm H:80 cm









L:240 cm W:80 cm H:80 cm











L:220 cm W:170 cm H:80 cm









L:220 cm W:170 cm H:80 cm









L: 200 cm W: 250 cm H:80 cm











L:220cm W:90 cm H:80 cm







L:200cm W:320 cm H:80 cm









L:180 cm W:80 cm H:80 cm









L:180 cm W:170 cm H:80 cm









Sabalan MO 123



L:200cm W:320 cm H:80 cm













L:200cm W:330 cm H:80 cm









L:200cm W:380 cm H:78 cm









L:220cm W:230 cm H:80 cm













L:220