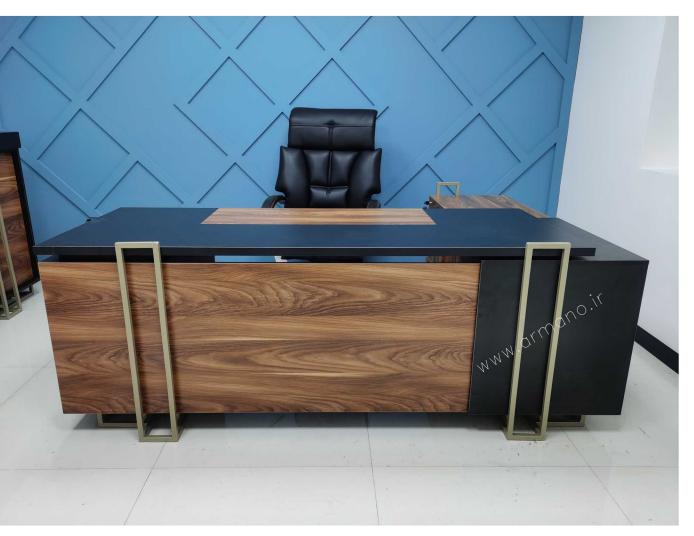

L:200cm W:330 cm H:80 cm

L:200cm W:380 cm H:78 cm

L:220cm W:230 cm H:80 cm

L:220cm W:270 cm H:80 cm

L:200cm W:80 cm H:80 cm

MO 129

L:220cm W:80 cm H:80 cm

L:180cm W:80 cm H:80 cm