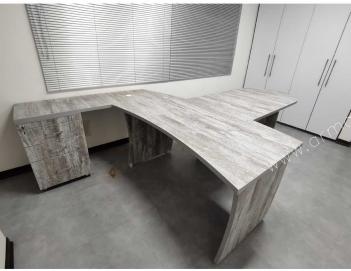

L:220 cm W:170 cm H:80 cm

L: 200 cm W: 250 cm H:80 cm

L:220cm W:90 cm H:80 cm

L:200cm W:320 cm H:80 cm

L:180 cm W:80 cm H:80 cm

L:180 cm W:170 cm H:80 cm

Sabalan MO 123

L:200cm W:320 cm H:80 cm