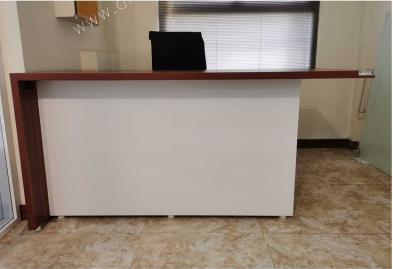

L:220 cm W:160 cm H:80 cm

L:220 cm W:160 cm H:80 cm

L: 240 cm W: 80 cm H: 80 cm

L:220 cm W:90 cm H:80 cm

L:220 cm W:170 cm H:80 cm

L:200 cm W:170 cm H:78 cm

L:240 cm W:80 cm H:80 cm

L:160 cm W:70 cm H:80 cm