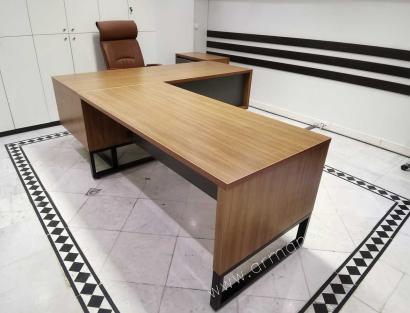

L:220 cm W:160 cm H:80 cm

L:220 cm W:160 cm H:80 cm

L: 240 cm W: 80 cm H: 80 cm

L:220 cm W:90 cm H:80 cm

L:220 cm W:170 cm H:80 cm

L:200 cm W:170 cm H:78 cm

L:240 cm W:80 cm H:80 cm

L:160 cm W:70 cm H:80 cm

L:180 cm W:80 cm H:80 cm

L:220 cm W:170 cm H:80 cm

L:200 cm W:170 cm H:80 cm

L:200 cm W:170 cm H:80 cm

L:180 cm W:80 cm H:80 cm

L:220 cm W:170 cm H:80 cm

L:240 cm W:80 cm H:80 cm

L:220 cm W:170 cm H:80 cm

L:220 cm W:170 cm H:80 cm

L: 200 cm W: 250 cm H:80 cm

L:220cm W:90 cm H:80 cm

L:200cm W:320 cm H:80 cm

L:180 cm W:80 cm H:80 cm

L:180 cm W:170 cm H:80 cm

Sabalan MO 123

L:200cm W:320 cm H:80 cm