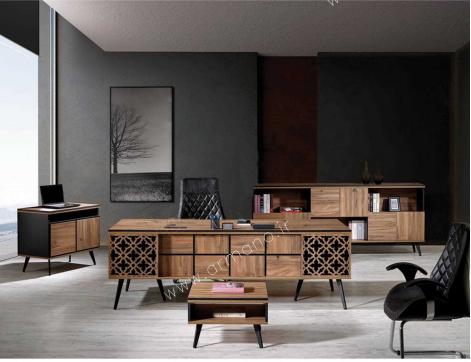

L:220 cm W:160 cm H:80 cm

L:220 cm W:160 cm H:80 cm

L: 240 cm W: 80 cm H: 80 cm

L:220 cm W:90 cm H:80 cm

L:220 cm W:170 cm H:80 cm

L:200 cm W:170 cm H:78 cm

L:240 cm W:80 cm H:80 cm

L:160 cm W:70 cm H:80 cm