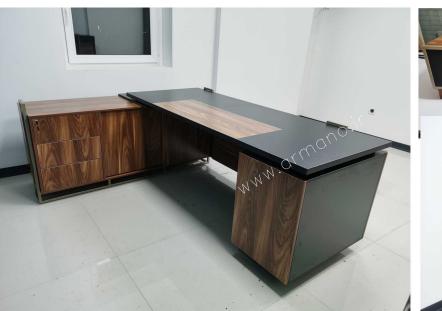

L:200cm W:330 cm H:80 cm

L:200cm W:380 cm H:78 cm

L:220cm W:230 cm H:80 cm

L:220cm W:270 cm H:80 cm

L:200cm W:80 cm H:80 cm

MO 129

L:220cm W:80 cm H:80 cm

L:180cm W:80 cm H:80 cm