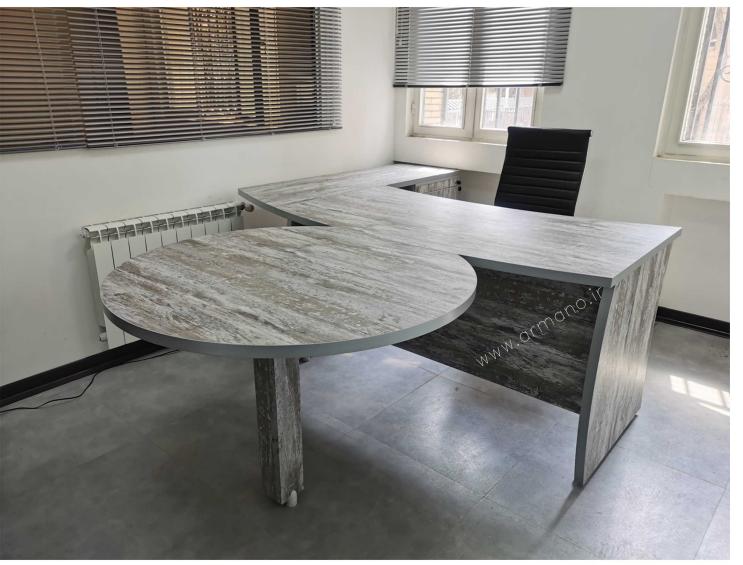

L:220cm W:340 cm H:80 cm

L:220cm W:250 cm H:80 cm

L:200cm W:170 cm H:80 cm

L:220cm W:170 cm H:80 cm

L:240cm W:80 cm H:80 cm

L:220 cm W:330 cm H:80 cm

L:180 cm W:80 cm H:80 cm

دفتر کارخانه : تهران : بزرگراه فتح – شهرک صنعتی گلگون –خیابان مرکزی جنوبی روبروی میلاد جنوبی –بلوک ۱۰۵۵