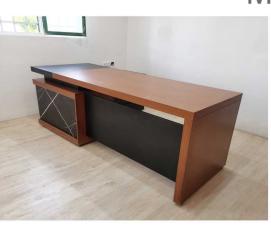

L:220cm W:340 cm H:80 cm

L:220cm W:250 cm H:80 cm

L:200cm W:170 cm H:80 cm

L:220cm W:170 cm H:80 cm

L:240cm W:80 cm H:80 cm

L:220 cm W:330 cm H:80 cm

L:180 cm W:80 cm H:80 cm

دفتر کارخانه : تهران : بزرگراه فتح – شهرک صنعتی گلگون –خیابان مرکزی جنوبی روبروی میلاد جنوبی –بلوک ۱۰۵۵