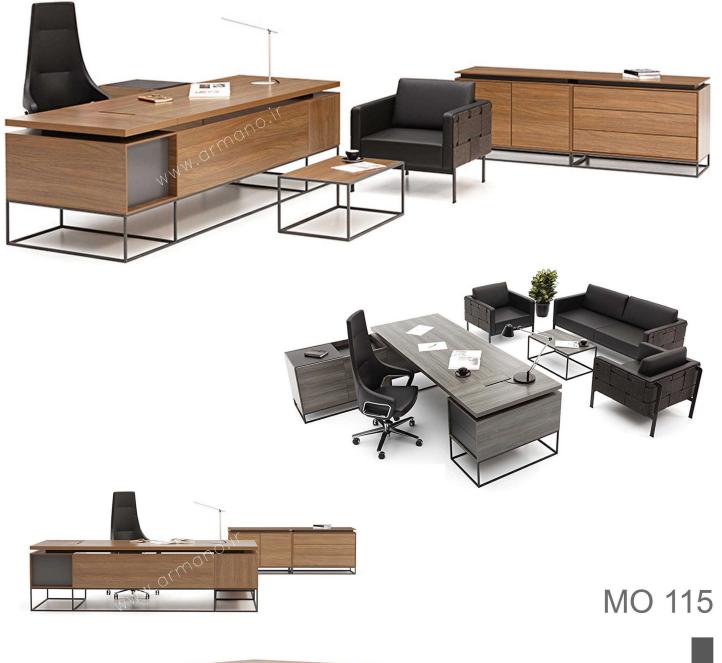

L:220 cm W:170 cm H:80 cm

L: 200 cm W: 250 cm H:80 cm

L:220cm W:90 cm H:80 cm

L:200cm W:320 cm H:80 cm

L:180 cm W:80 cm H:80 cm

L:180 cm W:170 cm H:80 cm

Sabalan MO 123

L:200cm W:320 cm H:80 cm