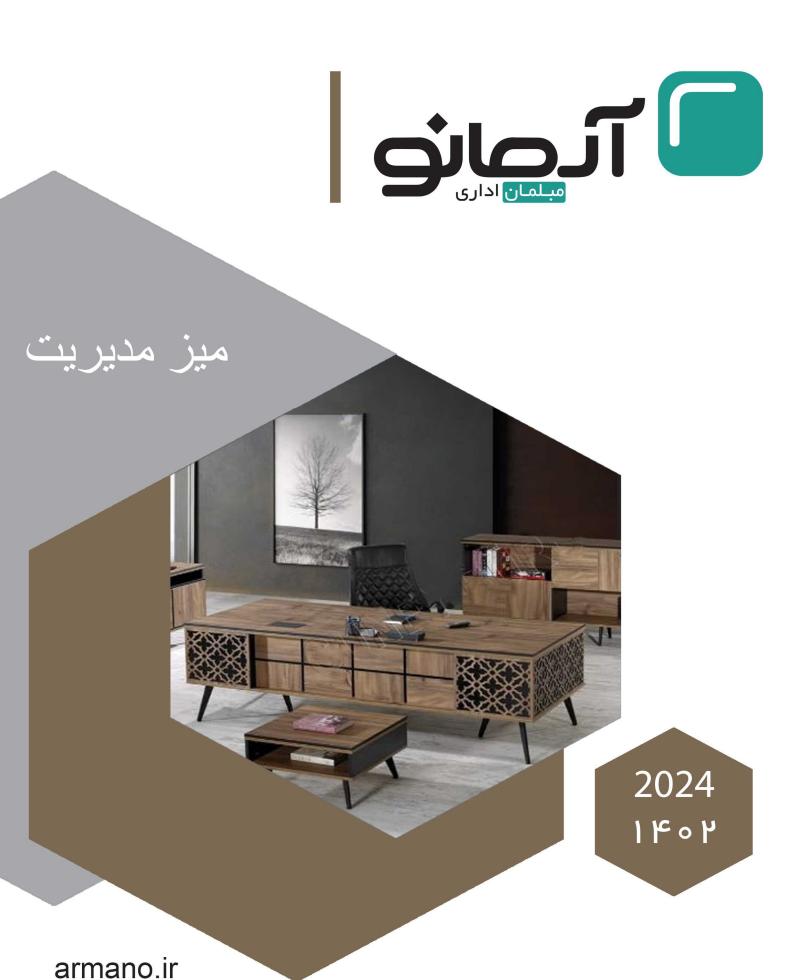

L:220 cm W:160 cm H:80 cm









L:220 cm W:160 cm H:80 cm











L: 240 cm W: 80 cm H: 80 cm











L:220 cm W:90 cm H:80 cm











L:220 cm W:170 cm H:80 cm









L:200 cm W:170 cm H:78 cm











L:240 cm W:80 cm H:80 cm









L:160 cm W:70 cm H:80 cm









L:180 cm W:80 cm H:80 cm







L:220 cm W:170 cm H:80 cm











L:200 cm W:170 cm H:80 cm









L:200 cm W:170 cm H:80 cm











L:180 cm W:80 cm H:80 cm











L:220 cm W:170 cm H:80 cm









L:240 cm W:80 cm H:80 cm











L:220 cm W:170 cm H:80 cm









L:220 cm W:170 cm H:80 cm









L: 200 cm W: 250 cm H:80 cm











L:220cm W:90 cm H:80 cm







L:200cm W:320 cm H:80 cm









L:180 cm W:80 cm H:80 cm









L:180 cm W:170 cm H:80 cm









Sabalan MO 1