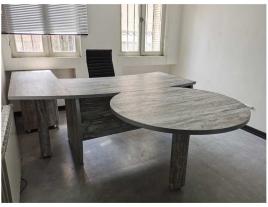

L:220 cm W:170 cm H:80 cm

L: 200 cm W: 250 cm H:80 cm

L:220cm W:90 cm H:80 cm

L:200cm W:320 cm H:80 cm

L:180 cm W:80 cm H:80 cm

L:180 cm W:170 cm H:80 cm

Sabalan MO 123

L:200cm W:320 cm H:80 cm