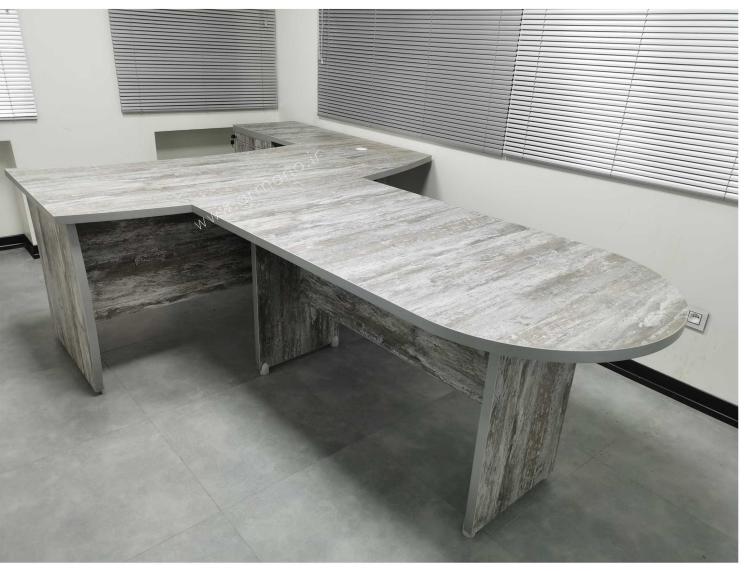

L:180 cm W:80 cm H:80 cm

L:220 cm W:170 cm H:80 cm

L:200 cm W:170 cm H:80 cm

L:200 cm W:170 cm H:80 cm

L:180 cm W:80 cm H:80 cm

L:220 cm W:170 cm H:80 cm

L:240 cm W:80 cm H:80 cm

L:220 cm W:170 cm H:80 cm