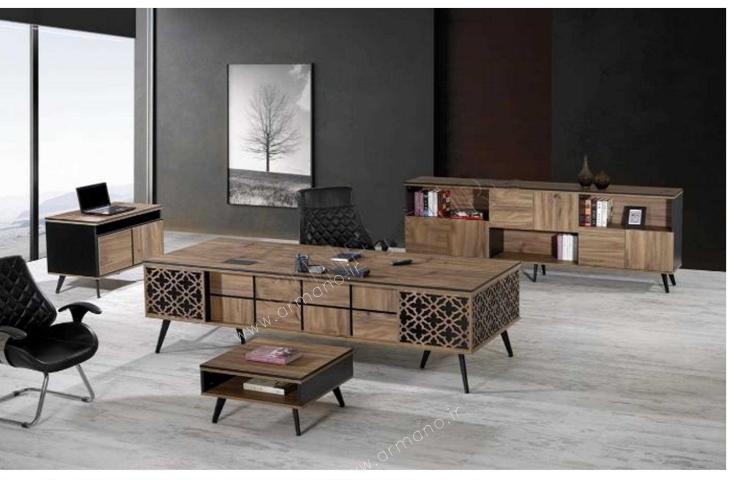

L:220 cm W:160 cm H:80 cm

L:220 cm W:160 cm H:80 cm

L: 240 cm W: 80 cm H: 80 cm

L:220 cm W:90 cm H:80 cm

L:220 cm W:170 cm H:80 cm

L:200 cm W:170 cm H:78 cm

L:240 cm W:80 cm H:80 cm

L:160 cm W:70 cm H:80 cm