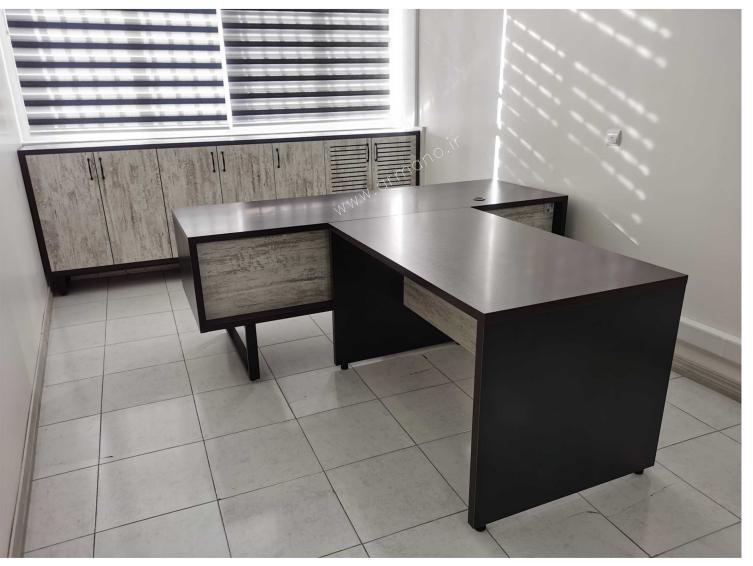

L:200cm W:330 cm H:80 cm

L:200cm W:380 cm H:78 cm

L:220cm W:230 cm H:80 cm

L:220cm W:270 cm H:80 cm

L:200cm W:80 cm H:80 cm

MO 129

L:220cm W:80 cm H:80 cm

L:180cm W:80 cm H:80 cm