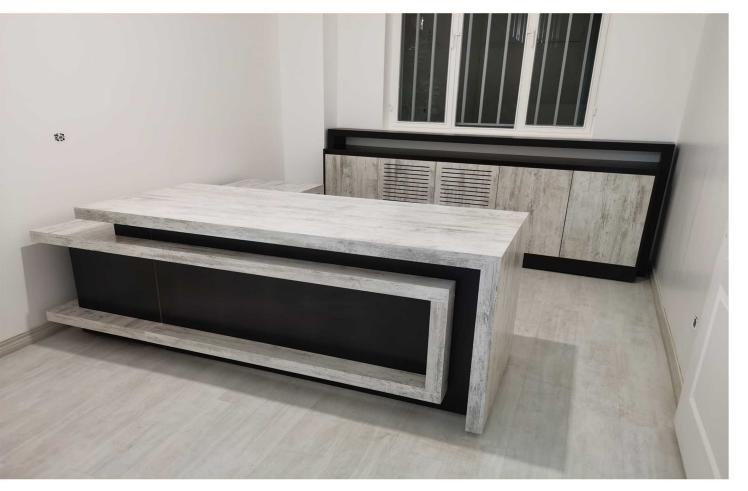

L:220 cm W:160 cm H:80 cm

L:220 cm W:160 cm H:80 cm

L: 240 cm W: 80 cm H: 80 cm

L:220 cm W:90 cm H:80 cm

L:220 cm W:170 cm H:80 cm

L:200 cm W:170 cm H:78 cm

L:240 cm W:80 cm H:80 cm

L:160 cm W:70 cm H:80 cm