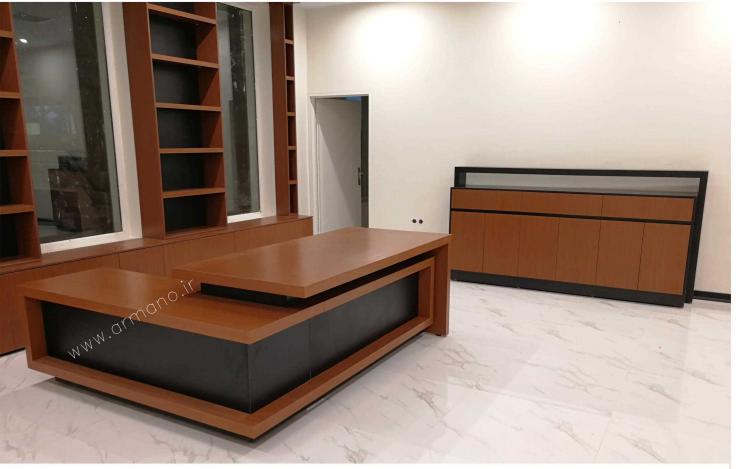

L:220 cm W:160 cm H:80 cm









L:220 cm W:160 cm H:80 cm











L: 240 cm W: 80 cm H: 80 cm











L:220 cm W:90 cm H:80 cm











L:220 cm W:170 cm H:80 cm









L:200 cm W:170 cm H:78 cm











L:240 cm W:80 cm H:80 cm









L:160 cm W:70 cm H:80 cm









L:180 cm W:80 cm H:80 cm







L:220 cm W:170 cm H:80 cm











L:200 cm W:170 cm H:80 cm









L:200 cm W:170 cm H:80 cm











L:180 cm W:80 cm H:80 cm











L:220 cm W:170 cm H:80 cm









L:240 cm W:80 cm H:80 cm











L:220 cm W:170 cm H:80 cm









L:220 cm W:170 cm H:80 cm









L: 200 cm W: 250 cm H:80 cm











L:220cm W:90 cm H:80 cm







L:200cm W:320 cm H:80 cm









L:180 cm W:80 cm H:80 cm









L:180 cm W:170 cm H:80 cm









Sabalan MO 123