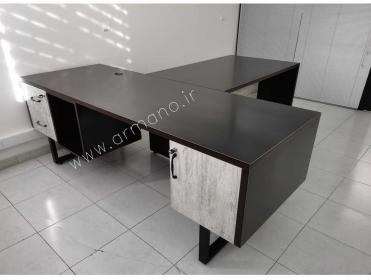

L:200cm W:330 cm H:80 cm

L:200cm W:380 cm H:78 cm

L:220cm W:230 cm H:80 cm

L:220cm W:270 cm H:80 cm

L:200cm W:80 cm H:80 cm

MO 129

L:220cm W:80 cm H:80 cm

L:180cm W:80 cm H:80 cm