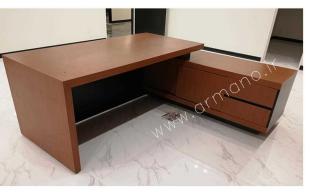

L:220 cm W:160 cm H:80 cm









L:220 cm W:160 cm H:80 cm











L: 240 cm W: 80 cm H: 80 cm











L:220 cm W:90 cm H:80 cm











L:220 cm W:170 cm H:80 cm









L:200 cm W:170 cm H:78 cm











L:240 cm W:80 cm H:80 cm









L:160 cm W:70 cm H:80 cm









L:180 cm W:80 cm H:80 cm







L:220 cm W:170 cm H:80 cm











L:200 cm W:170 cm H:80 cm









L:200 cm W:170 cm H:80 cm











L:180 cm W:80 cm H:80 cm











L:220 cm W:170 cm H:80 cm









L:240 cm W:80 cm H:80 cm











L:220 cm W:170 cm H:80 cm









L:220 cm W:170 cm H:80 cm









L: 200 cm W: 250 cm H:80 cm











L:220cm W:90 cm H:80 cm







L:200cm W:320 cm H:80 cm









L:180 cm W:80 cm H:80 cm









L:180 cm W:170 cm H:80 cm









Sabalan MO 123



L: