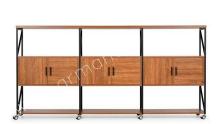

L:220 cm W:160 cm H:80 cm

L:220 cm W:160 cm H:80 cm

L: 240 cm W: 80 cm H: 80 cm

L:220 cm W:90 cm H:80 cm

L:220 cm W:170 cm H:80 cm

L:200 cm W:170 cm H:78 cm

L:240 cm W:80 cm H:80 cm

L:160 cm W:70 cm H:80 cm

L:180 cm W:80 cm H:80 cm

L:220 cm W:170 cm H:80 cm

L:200 cm W:170 cm H:80 cm

L:200 cm W:170 cm H:80 cm

L:180 cm W:80 cm H:80 cm

L:220 cm W:170 cm H:80 cm

L:240 cm W:80 cm H:80 cm

L:220 cm W:170 cm H:80 cm

L:220 cm W:170 cm H:80 cm

L: 200 cm W: 250 cm H:80 cm

L:220cm W:90 cm H:80 cm

L:200cm W:320 cm H:80 cm

L:180 cm W:80 cm H:80 cm

L:180 cm W:170 cm H:80 cm

Sabalan MO 123

L:200cm W:320 cm H:80 cm

L:200cm W:330 cm H:80 cm

L:200cm W:380 cm H:78 cm

L:220cm W:230 cm H:80 cm

L:220cm W:270 cm H:80 cm

L:200cm W:80 cm H:80 cm

MO 129

L:220cm W:80 cm H:80 cm

L:180cm W:80 cm H:80 cm

L:220cm W:340 cm H:80 cm

L:220cm W:250 cm H:80 cm

L:200cm W:170 cm H:80 cm

L:220cm W:170 cm H:80 cm

L:240cm W:80 cm H:80 cm

L:220 cm W:330 cm H:80 cm

L:180 cm W:80 cm H:80 cm

دفتر کارخانه : تهران : بزرگراه فتح – شهرک صنعتی گلگون –خیابان مرکزی جنوبی روبروی میلاد جنوبی –بلوک ۱۰۵۵