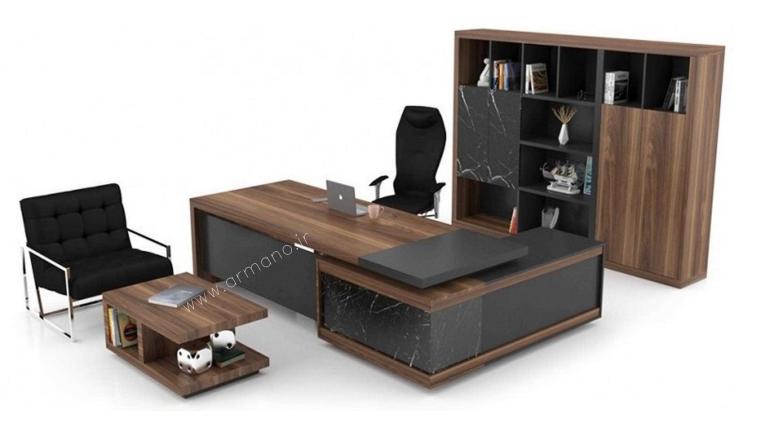

L:200cm W:330 cm H:80 cm

L:200cm W:380 cm H:78 cm

L:220cm W:230 cm H:80 cm

L:220cm W:270 cm H:80 cm

L:200cm W:80 cm H:80 cm

MO 129

L:220cm W:80 cm H:80 cm

L:180cm W:80 cm H:80 cm