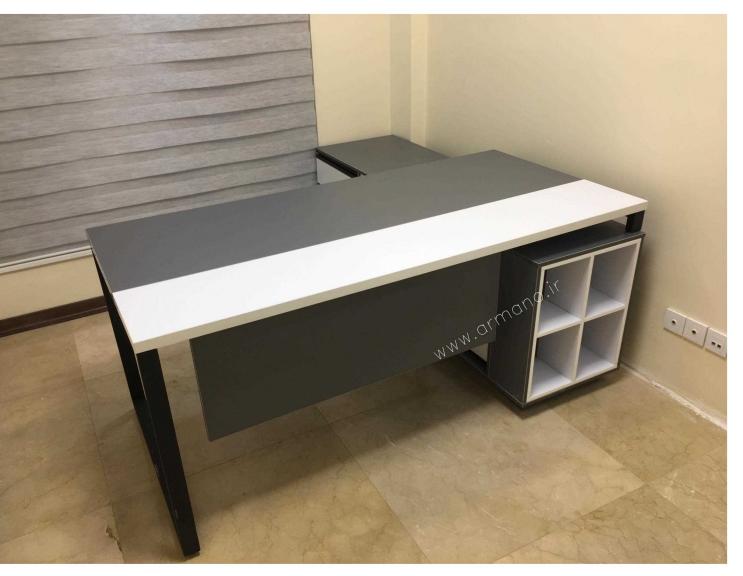

L:220 cm W:160 cm H:80 cm

L:220 cm W:160 cm H:80 cm

L: 240 cm W: 80 cm H: 80 cm

L:220 cm W:90 cm H:80 cm

L:220 cm W:170 cm H:80 cm

L:200 cm W:170 cm H:78 cm

L:240 cm W:80 cm H:80 cm

L:160 cm W:70 cm H:80 cm

L:180 cm W:80 cm H:80 cm

L:220 cm W:170 cm H:80 cm

L:200 cm W:170 cm H:80 cm

L:200 cm W:170 cm H:80 cm

L:180 cm W:80 cm H:80 cm

L:220 cm W:170 cm H:80 cm

L:240 cm W:80 cm H:80 cm

L:220 cm W:170 cm H:80 cm

L:220 cm W:170 cm H:80 cm

L: 200 cm W: 250 cm H:80 cm

L:220cm W:90 cm H:80 cm

L:200cm W:320 cm H:80 cm

L:180 cm W:80 cm H:80 cm

L:180 cm W:170 cm H:80 cm

Sabalan MO 123

L:200cm W:320 cm H:80 cm

L:200cm W:330 cm H:80 cm

L:200cm W:380 cm H:78 cm

L:220cm W:230 cm H:80 cm

L:220cm W:270 cm H:80 cm

L:200cm W:80 cm H:80 cm

MO 129

L:220cm W:80 cm H:80 cm

L:180cm W:80 cm H:80 cm

L:220cm W:340 cm H:80 cm

L:220cm W:250 cm H:80 cm

L:200cm W:170 cm H:80 cm

L:220cm W:170 cm H:80 cm

L:240cm W:80 cm H:80 cm

L:220 cm W:330 cm H:80 cm

L:180 cm W:80 cm H:80 cm

دفتر کارخانه : تهران : بزرگراه فتح – شهرک صنعتی گلگون –خیابان مرکزی جنوبی روبروی میلاد جنوبی –بلوک ۱۰۵۵