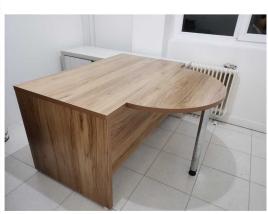

L:200cm W:330 cm H:80 cm

L:200cm W:380 cm H:78 cm

L:220cm W:230 cm H:80 cm

L:220cm W:270 cm H:80 cm

L:200cm W:80 cm H:80 cm

MO 129

L:220cm W:80 cm H:80 cm

L:180cm W:80 cm H:80 cm