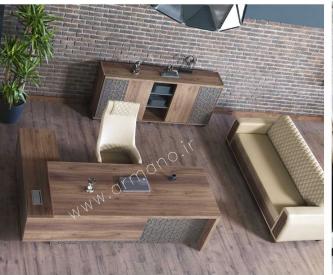

L:220 cm W:160 cm H:80 cm









L:220 cm W:160 cm H:80 cm











L: 240 cm W: 80 cm H: 80 cm











L:220 cm W:90 cm H:80 cm











L:220 cm W:170 cm H:80 cm









L:200 cm W:170 cm H:78 cm











L:240 cm W:80 cm H:80 cm









L:160 cm W:70 cm H:80 cm









L:180 cm W:80 cm H:80 cm







L:220 cm W:170 cm H:80 cm











L:200 cm W:170 cm H:80 cm









L:200 cm W:170 cm H:80 cm











L:180 cm W:80 cm H:80 cm











L:220 cm W:170 cm H:80 cm









L:240 cm W:80 cm H:80 cm











L:220 cm W:170 cm H:80 cm









L:220 cm W:170 cm H:80 cm









L: 200 cm W: 250 cm H:80 cm











L:220cm W:90 cm H:80 cm







L:200cm W:320 cm H:80 cm









L:180 cm W:80 cm H:80 cm









L:180 cm W:170 cm H:80 cm









Sabalan MO 123



L:200cm W:320 cm H:80 cm













L:200cm W:330 cm H:80 cm









L:200cm W:380 cm H:78 cm









L:220cm W:230 cm H:80 cm













L:2