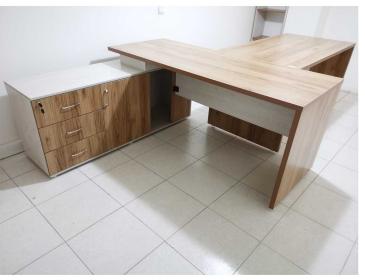

L:180 cm W:80 cm H:80 cm

L:220 cm W:170 cm H:80 cm

L:200 cm W:170 cm H:80 cm

L:200 cm W:170 cm H:80 cm

L:180 cm W:80 cm H:80 cm

L:220 cm W:170 cm H:80 cm

L:240 cm W:80 cm H:80 cm

L:220 cm W:170 cm H:80 cm