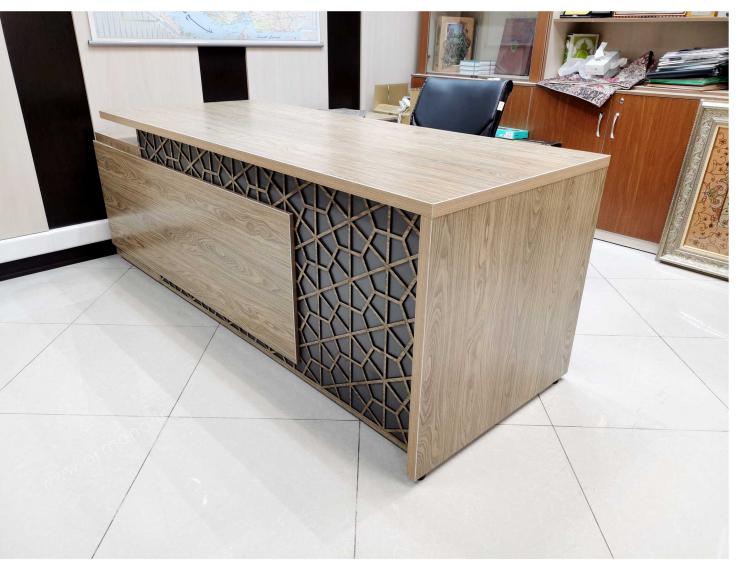

L:220 cm W:160 cm H:80 cm









L:220 cm W:160 cm H:80 cm











L: 240 cm W: 80 cm H: 80 cm











L:220 cm W:90 cm H:80 cm











L:220 cm W:170 cm H:80 cm









L:200 cm W:170 cm H:78 cm











L:240 cm W:80 cm H:80 cm









L:160 cm W:70 cm H:80 cm









L:180 cm W:80 cm H:80 cm







L:220 cm W:170 cm H:80 cm











L:200 cm W:170 cm H:80 cm









L:200 cm W:170 cm H:80 cm











L:180 cm W:80 cm H:80 cm











L:220 cm W:170 cm H:80 cm









L:240 cm W:80 cm H:80 cm











L:220 cm W:170 cm H:80 cm









L:220 cm W:170 cm H:80 cm









L: 200 cm W: 250 cm H:80 cm











L:220cm W:90 cm H:80 cm







L:200cm W:320 cm H:80 cm









L:180 cm W:80 cm H:80 cm









L:180 cm W:170 cm H:80 cm









Sabalan MO 123



L:200cm W:320 cm H:80 cm













L:200cm W:330 cm H:80 cm









L:200cm W:380 cm H:78 cm









L:220cm W:230 cm H:80 cm













L