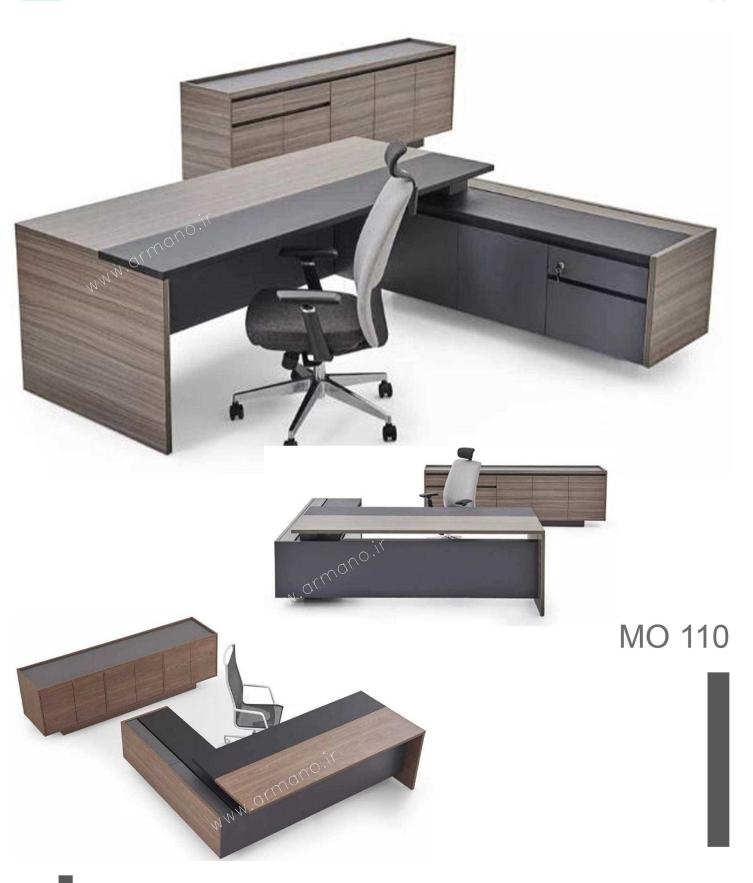

L:220 cm W:170 cm H:80 cm

L: 200 cm W: 250 cm H:80 cm

L:220cm W:90 cm H:80 cm

L:200cm W:320 cm H:80 cm

L:180 cm W:80 cm H:80 cm

L:180 cm W:170 cm H:80 cm

Sabalan MO 123

L:200cm W:320 cm H:80 cm