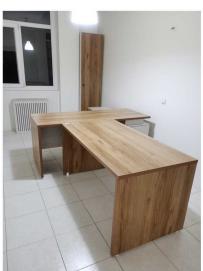

L:220 cm W:160 cm H:80 cm

L:220 cm W:160 cm H:80 cm

L: 240 cm W: 80 cm H: 80 cm

L:220 cm W:90 cm H:80 cm

L:220 cm W:170 cm H:80 cm

L:200 cm W:170 cm H:78 cm

L:240 cm W:80 cm H:80 cm

L:160 cm W:70 cm H:80 cm

L:180 cm W:80 cm H:80 cm

L:220 cm W:170 cm H:80 cm

L:200 cm W:170 cm H:80 cm

L:200 cm W:170 cm H:80 cm

L:180 cm W:80 cm H:80 cm

L:220 cm W:170 cm H:80 cm

L:240 cm W:80 cm H:80 cm

L:220 cm W:170 cm H:80 cm

L:220 cm W:170 cm H:80 cm

L: 200 cm W: 250 cm H:80 cm

L:220cm W:90 cm H:80 cm

L:200cm W:320 cm H:80 cm

L:180 cm W:80 cm H:80 cm

L:180 cm W:170 cm H:80 cm

Sabalan MO 123

L:200cm W:320 cm H:80 cm