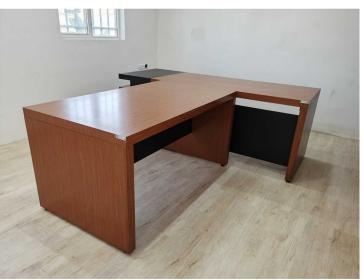

L:180 cm W:80 cm H:80 cm

L:220 cm W:170 cm H:80 cm

L:200 cm W:170 cm H:80 cm

L:200 cm W:170 cm H:80 cm

L:180 cm W:80 cm H:80 cm

L:220 cm W:170 cm H:80 cm

L:240 cm W:80 cm H:80 cm

L:220 cm W:170 cm H:80 cm