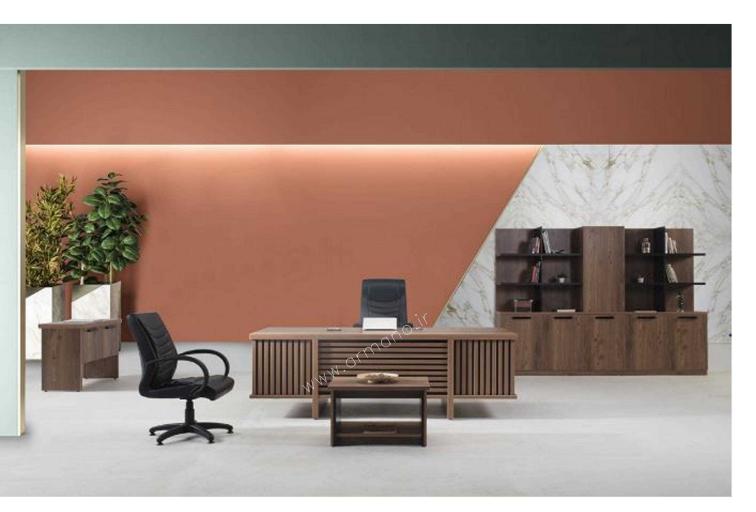

L:200cm W:330 cm H:80 cm

L:200cm W:380 cm H:78 cm

L:220cm W:230 cm H:80 cm

L:220cm W:270 cm H:80 cm

L:200cm W:80 cm H:80 cm

MO 129

L:220cm W:80 cm H:80 cm

L:180cm W:80 cm H:80 cm