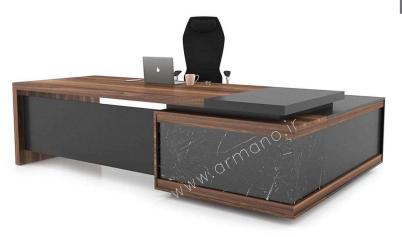

L:220 cm W:160 cm H:80 cm









L:220 cm W:160 cm H:80 cm











L: 240 cm W: 80 cm H: 80 cm











L:220 cm W:90 cm H:80 cm











L:220 cm W:170 cm H:80 cm









L:200 cm W:170 cm H:78 cm











L:240 cm W:80 cm H:80 cm









L:160 cm W:70 cm H:80 cm









L:180 cm W:80 cm H:80 cm







L:220 cm W:170 cm H:80 cm











L:200 cm W:170 cm H:80 cm









L:200 cm W:170 cm H:80 cm











L:180 cm W:80 cm H:80 cm











L:220 cm W:170 cm H:80 cm









L:240 cm W:80 cm H:80 cm











L:220 cm W:170 cm H:80 cm









L:220 cm W:170 cm H:80 cm









L: 200 cm W: 250 cm H:80 cm











L:220cm W:90 cm H:80 cm







L:200cm W:320 cm H:80 cm









L:180 cm W:80 cm H:80 cm









L:180 cm W:170 cm H:80 cm









Sabalan MO 123



L:200cm W:320 cm H:80 cm













L:200cm W:330 cm H:80 cm









L:200cm W:380 cm H:78 cm









L:220cm W:230 cm H:80 cm













L:220cm W:270 cm H:80 cm









L:200cm W:80 cm H:80 cm









MO 129



L:220cm W:80 cm H:80 cm









L:180cm W:80 cm H:80 cm









L:220cm W:340 cm H:80 cm











L:220cm W:250 cm H:80 cm











L:200cm W:170 cm H:80 cm













L:220cm W:170 cm H:80 cm









L:240cm W:80 cm H:80 cm









L: