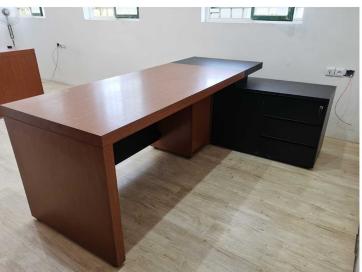

L:200cm W:330 cm H:80 cm

L:200cm W:380 cm H:78 cm

L:220cm W:230 cm H:80 cm

L:220cm W:270 cm H:80 cm

L:200cm W:80 cm H:80 cm

MO 129

L:220cm W:80 cm H:80 cm

L:180cm W:80 cm H:80 cm

L:220cm W:340 cm H:80 cm

L:220cm W:250 cm H:80 cm

L:200cm W:170 cm H:80 cm

L:220cm W:170 cm H:80 cm

L:240cm W:80 cm H:80 cm

L:220 cm W:330 cm H:80 cm

L:180 cm W:80 cm H:80 cm

دفتر کارخانه : تهران : بزرگراه فتح – شهرک صنعتی گلگون –خیابان مرکزی جنوبی روبروی میلاد جنوبی –بلوک ۱۰۵۵