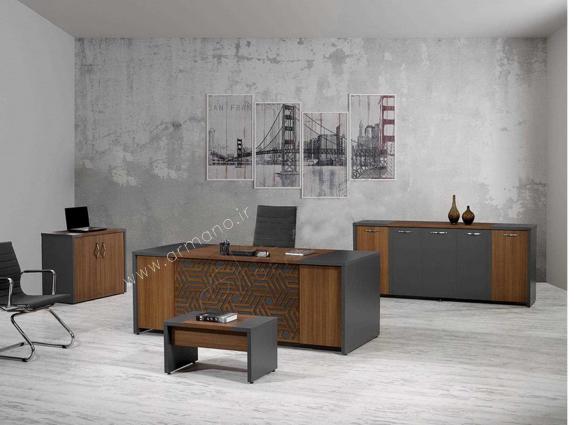

L:200cm W:330 cm H:80 cm

L:200cm W:380 cm H:78 cm

L:220cm W:230 cm H:80 cm

L:220cm W:270 cm H:80 cm

L:200cm W:80 cm H:80 cm

MO 129

L:220cm W:80 cm H:80 cm

L:180cm W:80 cm H:80 cm