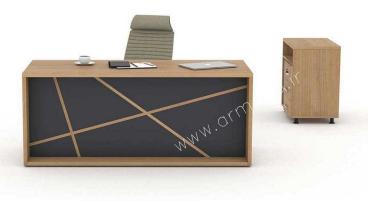

L:220 cm W:170 cm H:80 cm

L: 200 cm W: 250 cm H:80 cm

L:220cm W:90 cm H:80 cm

L:200cm W:320 cm H:80 cm

L:180 cm W:80 cm H:80 cm

L:180 cm W:170 cm H:80 cm

Sabalan MO 123

L:200cm W:320 cm H:80 cm