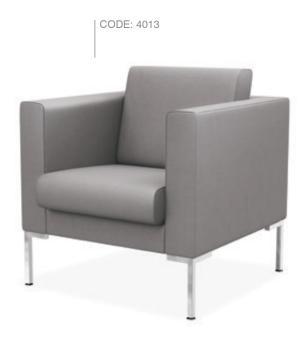

# **Public Seating**

A modern evolution of the Office sofa.

42

A line of armchairs and sofas which reinterpret the idea of the modern office.

CODE: 4010

The armchair with elegant geometrical lines as well as an ergonomic seat comfort.