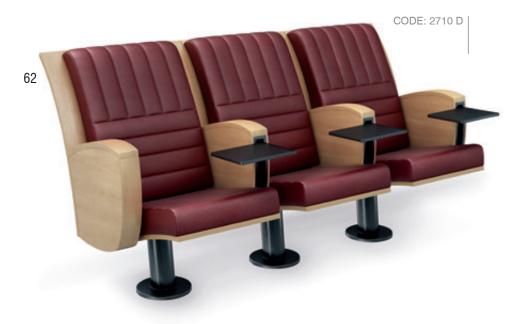

3020 series A chair for sinking back and plunging into blissful comfort.

A creative use of all that scientific research has to offer.

2710 series

Ultimate in comfort and Superb in its simplicity.

2810 series The structure, the padding and the covering are designed for maximum comfort.