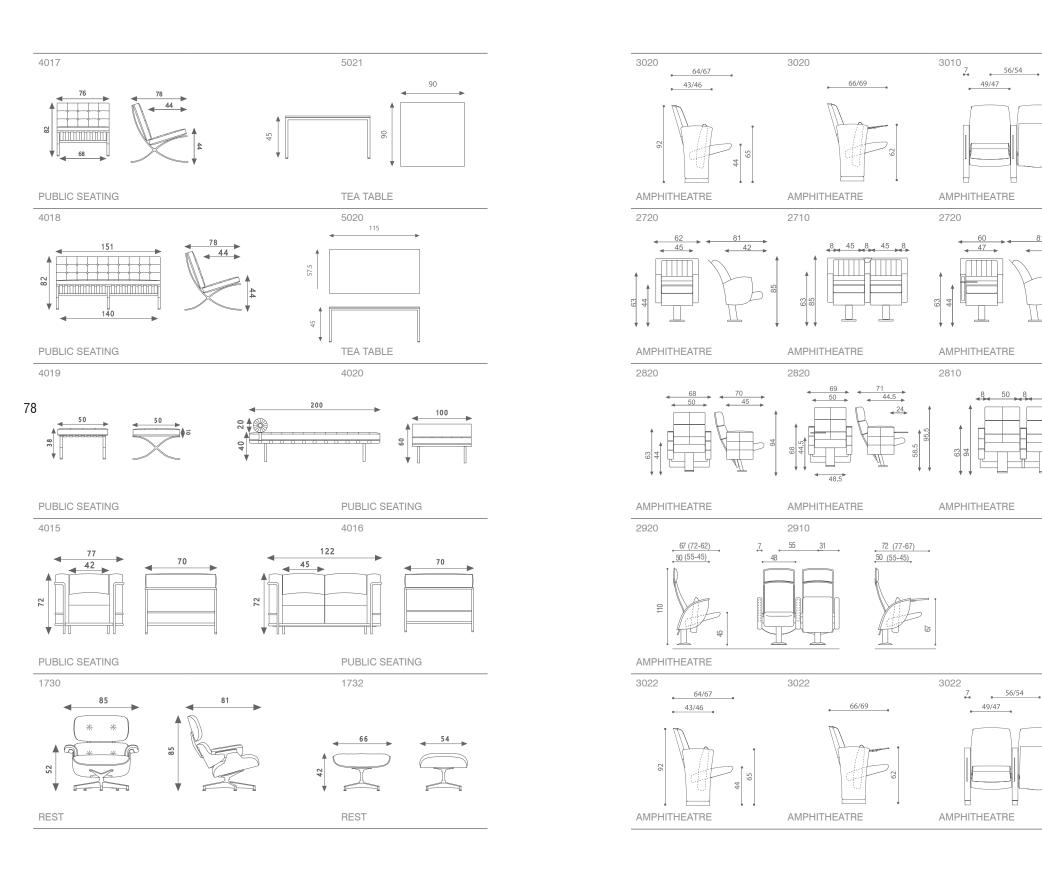

## Barcelona series

A different point of view; a different way of perceiving, planning, producing and communicating our concepts.

Creativity is not limited by time or way of thinking.

The Barcelona chair is a chair designed by Ludwig Mies van der Rohe and Lilly Reich. It was originally designed for the German Pavilion, that country's entry for the International Exposition of 1929.

Le Corbusier's Furniture is a classic furniture line created by Le Corbusier. The line was introduced in 1928 at the Salon d'Autumne in Paris by Le Corbusier and his team of designers.

Now, we can produce these products with the best quality and it's our Honor in Iran.

# Le Corbusier series

There is a creativity embedded in a firm's system its organization and sense of responsibility.

CODE: 4015

Creativity is not limited by time or way of thinking.

## Florence series

A different point of view; a different way of perceiving, planning, producing and communicating our concepts.

Creativity is not limited by time or way of thinking.

51

CODE: 4034M

## Florence series

A modern evolution of the Office and home armchair.

CODE: 4030W

A line of armchairs and sofas which reinterpret the idea of the modern office.

53

CODE: 4034W

Eames series

A modern evolution of the chair.

The Chair takes timeless design and comfort to a new level.

**Arvand**√**N**°

 $1420 \; \mathsf{series}$ 

This idea has produced a whole range of unconventional seating solutions.

 $1740 \; \mathsf{series}$ 

A modern evolution of the sofa.

A line of armchairs and sofas which reinterpret the idea of the modern office.

 $70 \, \text{series}$ 

58

A new modern cinema chair with the comfortable seat.

15 series

The armchair with elegant geometrical lines as well as an ergonomic seat comfort.

3020 series A chair for sinking back and plunging into blissful comfort.

A creative use of all that scientific research has to offer.

2710 series

Ultimate in comfort and Superb in its simplicity.

2810 series The structure, the padding and the covering are designed for maximum comfort.