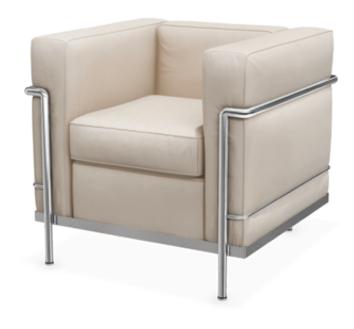

Le Corbusier's Furniture is a classic furniture line created by Le Corbusier. The line was introduced in 1928 at the Salon d'Autumne in Paris by Le Corbusier and his team of designers.

Now, we can produce these products with the best quality and it's our Honor in Iran.

# Le Corbusier series

There is a creativity embedded in a firm's system its organization and sense of responsibility.

CODE: 4015

Creativity is not limited by time or way of thinking.