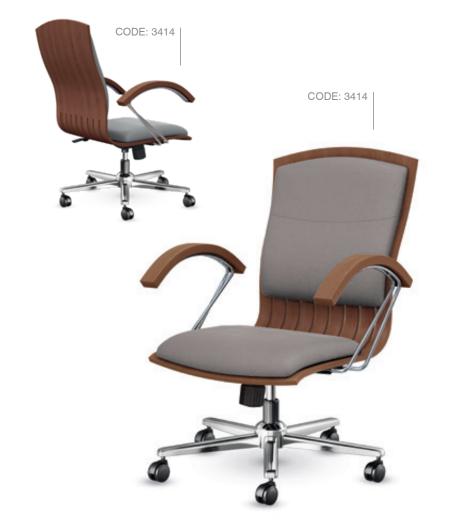

#### **Arvand** \( \mathbb{N} \)

**55** series An elegance that leans towards removing what is superfluous.

Experience the pleasure of sitting in a chair of the most advanced ergonomic design. Complement and invigorate any office arrangement with a chair design of extra ordinary simplicity. Embellish your workspace with a choice of 6 mesh fabric colors. The Arvand corporation has created a completely new kind of mesh chair. The "55" Series uses the world's most advanced seating technology to create office chairs to meet the needs, especially for today's cutting-edge workspaces.