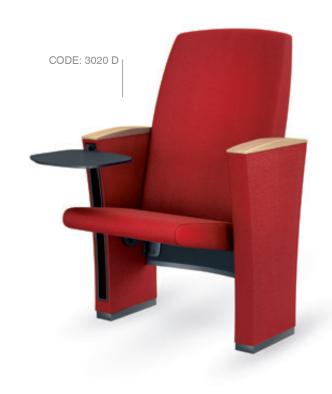

3020 series A chair for sinking back and plunging into blissful comfort.

A creative use of all that scientific research has to offer.

2710 series

Ultimate in comfort and Superb in its simplicity.

2810 series The structure, the padding and the covering are designed for maximum comfort.