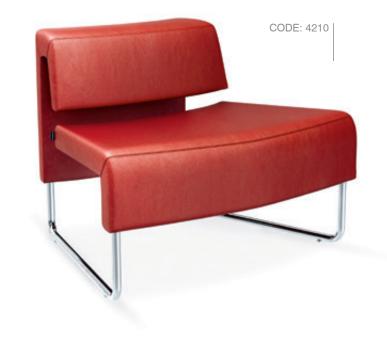

# **Public Seating**

A modern evolution of the Office sofa.

42

A line of armchairs and sofas which reinterpret the idea of the modern office.

CODE: 4010

The armchair with elegant geometrical lines as well as an ergonomic seat comfort.