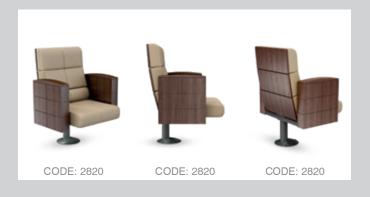

3020 series A chair for sinking back and plunging into blissful comfort.

A creative use of all that scientific research has to offer.

2710 series

Ultimate in comfort and Superb in its simplicity.

2810 series The structure, the padding and the covering are designed for maximum comfort.