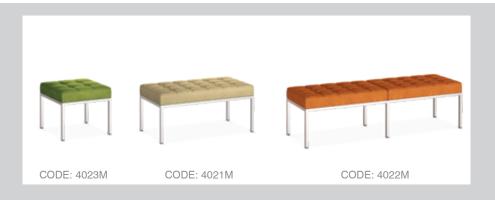

# Seating Group

41 210 cm 350 cm

This idea has produced a whole range of unconventional seating solutions.

A group of modular pieces that allow to construct many different compositions depending.

Modular system is a masterstroke of creative upholstery.

The structure, padding, and covering are designed for maximum comfort.

The modular Pieces could set in different kinds of situations. This ability provides a complete group of furniture in every place.