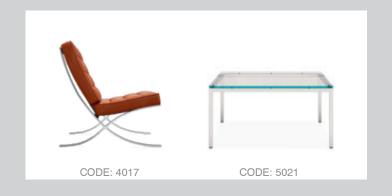

## Barcelona series

A different point of view; a different way of perceiving, planning, producing and communicating our concepts.

Creativity is not limited by time or way of thinking.

The Barcelona chair is a chair designed by Ludwig Mies van der Rohe and Lilly Reich. It was originally designed for the German Pavilion, that country's entry for the International Exposition of 1929.