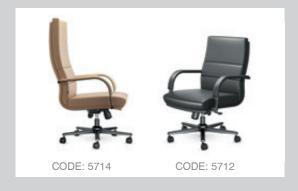

#### **Arvand** M

 $44_{\rm series}$ 

12

A different point of view; a different way of produce.

44series classic can be equipped with different types of mechanisms, according to the needs. in the top version, 44series features a dynamic knee tilt mechanism of new generation lockable in 5 positions and anti-panic system. the tilt tension can be adjusted by a practical side handle, according to the user's weight.

44series Classic outer structure is in shiny and chromed aluminium with an elegant rear handle at the top of the back, to favour movements. The fixed cantilever arms match the structure and can be upholstered with a top in the same material as the armchair. Different types of upholstery, bases and casters offer the possibility to choose the most suitable version for your needs.