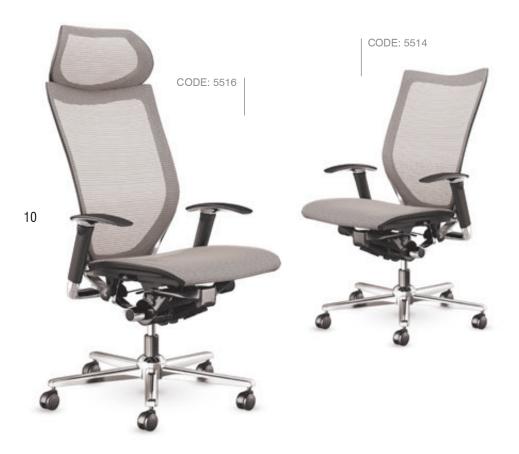

The Chair takes timeless design and comfort to a new level.

**Arvand**√**N**°

 $1420 \; \mathsf{series}$ 

This idea has produced a whole range of unconventional seating solutions.

 $1740 \; \mathsf{series}$ 