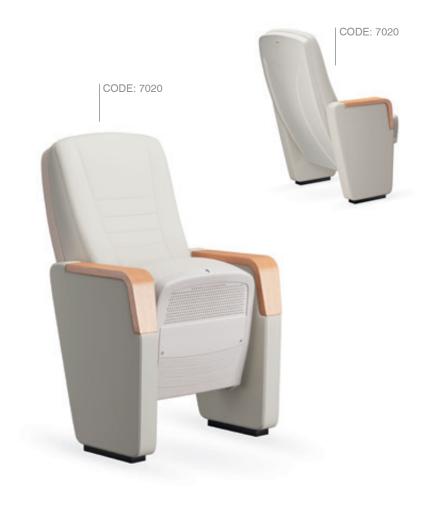

A modern evolution of the sofa.

A line of armchairs and sofas which reinterpret the idea of the modern office.

 $70 \, \text{series}$ 

58

A new modern cinema chair with the comfortable seat.

15 series

The armchair with elegant geometrical lines as well as an ergonomic seat comfort.