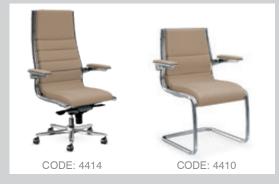

#### **Arvand** M

 $44_{\rm series}$ 

12

A different point of view; a different way of produce.

44series classic can be equipped with different types of mechanisms, according to the needs. in the top version, 44series features a dynamic knee tilt mechanism of new generation lockable in 5 positions and anti-panic system. the tilt tension can be adjusted by a practical side handle, according to the user's weight.

44series Classic outer structure is in shiny and chromed aluminium with an elegant rear handle at the top of the back, to favour movements. The fixed cantilever arms match the structure and can be upholstered with a top in the same material as the armchair. Different types of upholstery, bases and casters offer the possibility to choose the most suitable version for your needs.