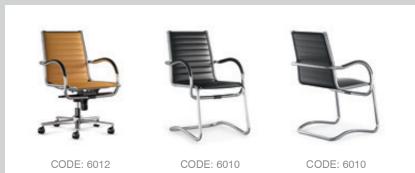

#### **Arvand** M

 $44_{\rm series}$ 

12

A different point of view; a different way of produce.

44series classic can be equipped with different types of mechanisms, according to the needs. in the top version, 44series features a dynamic knee tilt mechanism of new generation lockable in 5 positions and anti-panic system. the tilt tension can be adjusted by a practical side handle, according to the user's weight.

44series Classic outer structure is in shiny and chromed aluminium with an elegant rear handle at the top of the back, to favour movements. The fixed cantilever arms match the structure and can be upholstered with a top in the same material as the armchair. Different types of upholstery, bases and casters offer the possibility to choose the most suitable version for your needs.