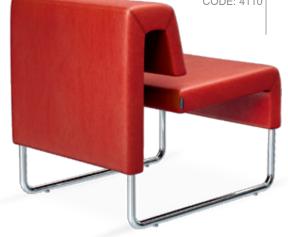

# **Public Seating**

A modern evolution of the Office sofa.

42

A line of armchairs and sofas which reinterpret the idea of the modern office.

CODE: 4010

The armchair with elegant geometrical lines as well as an ergonomic seat comfort.