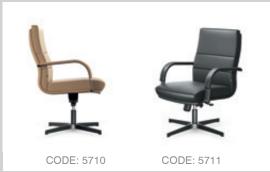

#### **Arvand** M

 $44_{\rm series}$ 

12

A different point of view; a different way of produce.

44series classic can be equipped with different types of mechanisms, according to the needs. in the top version, 44series features a dynamic knee tilt mechanism of new generation lockable in 5 positions and anti-panic system. the tilt tension can be adjusted by a practical side handle, according to the user's weight.

44series Classic outer structure is in shiny and chromed aluminium with an elegant rear handle at the top of the back, to favour movements. The fixed cantilever arms match the structure and can be upholstered with a top in the same material as the armchair. Different types of upholstery, bases and casters offer the possibility to choose the most suitable version for your needs.