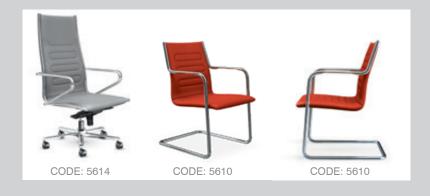

lt tension can be adjusted by a practical side handle, according to the user's weight.





44series Classic outer structure is in shiny and chromed aluminium with an elegant rear handle at the top of the back, to favour movements. The fixed cantilever arms match the structure and can be upholstered with a top in the same material as the armchair. Different types of upholstery, bases and casters offer the possibility to choose the most suitable version for your needs.

33 series A new idea, is an amazing creativity in this time.

There is a creativity that can be called artistic. this is art itself.









### **Arvand**√**k**®

56 series

Creativity is not limited by time or way of thinking.

30 series

Designers constantly confront themselves with different aspects of creativity.









36 series An elegance that leans towards removing what is superfluous.

18 series A pencil translates faithfully what has been imagined.









20 series An idea, intuition is a flash.











17 series A chair for sinking back and plunging into blissful comfort.

Single seater with character.









29 series

24

The Chair takes timeless design and comfort to a new level.

An elegance that leans towards removing what is superfluous.









### **Arvand**√**N**®

An elegance that leans towards removing what is superfluous.



54 series There is a creativity that can be called artistic this is art itself.







37 series

28

Fresh and progressive. Not loud, but gratifyingly different.

Beautifully and comfortable to see a match.









An elegance that leans towards removi