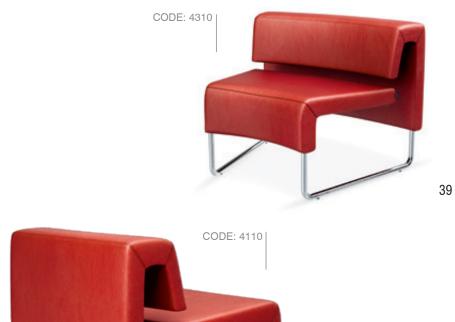

# **Public Seating**

A modern evolution of the Office sofa.

42

A line of armchairs and sofas which reinterpret the idea of the modern office.

CODE: 4010

The armchair with elegant geometrical lines as well as an ergonomic seat comfort.