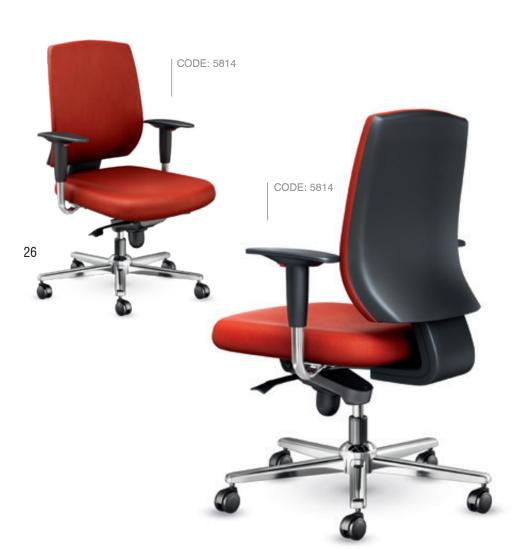

#### **Arvand** M

 $44_{\rm series}$ 

12

A different point of view; a different way of produce.

44series classic can be equipped with different types of mechanisms, according to the needs. in the top version, 44series features a dynamic knee tilt mechanism of new generation lockable in 5 positions and anti-panic system. the tilt tension can be adjusted by a practical side handle, according to the user's weight.

44series Classic outer structure is in shiny and chromed aluminium with an elegant rear handle at the top of the back, to favour movements. The fixed cantilever arms match the structure and can be upholstered with a top in the same material as the armchair. Different types of upholstery, bases and casters offer the possibility to choose the most suitable version for your needs.