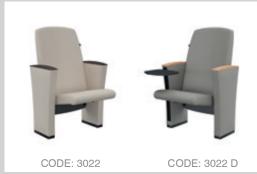

3020 series A chair for sinking back and plunging into blissful comfort.

A creative use of all that scientific research has to offer.

2710 series

Ultimate in comfort and Superb in its simplicity.

2810 series The structure, the padding and the covering are designed for maximum comfort.