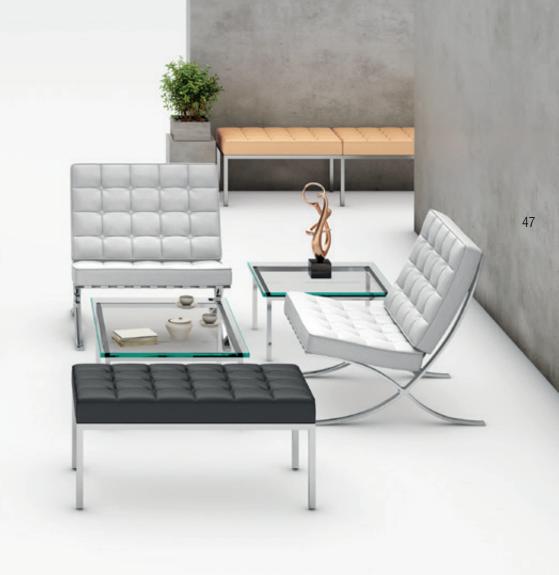

## Barcelona series

A different point of view; a different way of perceiving, planning, producing and communicating our concepts.

Creativity is not limited by time or way of thinking.

The Barcelona chair is a chair designed by Ludwig Mies van der Rohe and Lilly Reich. It was originally designed for the German Pavilion, that country's entry for the International Exposition of 1929.