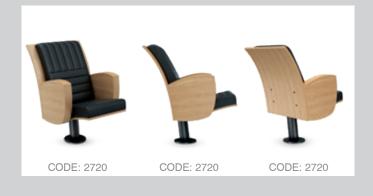

3020 series A chair for sinking back and plunging into blissful comfort.

A creative use of all that scientific research has to offer.

2710 series

Ultimate in comfort and Superb in its simplicity.

2810 series The structure, the padding and the covering are designed for maximum comfort.