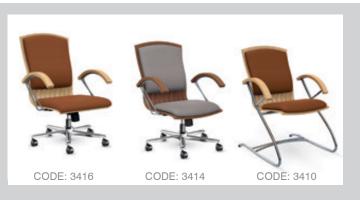

#### **Arvand** \( \mathbb{N} \)

**55** series An elegance that leans towards removing what is superfluous.

Experience the pleasure of sitting in a chair of the most advanced ergonomic design. Complement and invigorate any office arrangement with a chair design of extra ordinary simplicity. Embellish your workspace with a choice of 6 mesh fabric colors. The Arvand corporation has created a completely new kind of mesh chair. The "55" Series uses the world's most advanced seating technology to create office chairs to meet the needs, especially for today's cutting-edge workspaces.