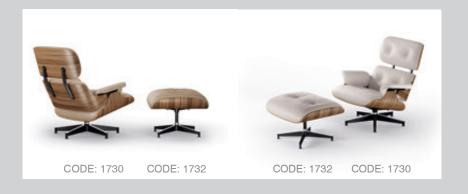

## Florence series

A modern evolution of the Office and home armchair.

CODE: 4030W

A line of armchairs and sofas which reinterpret the idea of the modern office.

53

CODE: 4034W

Eames series

A modern evolution of the chair.

The Chair takes timeless design and comfort to a new level.

**Arvand**√**N**°

 $1420 \; \mathsf{series}$ 

This idea has produced a whole range of unconventional seating solutions.

 $1740 \; \mathsf{series}$ 