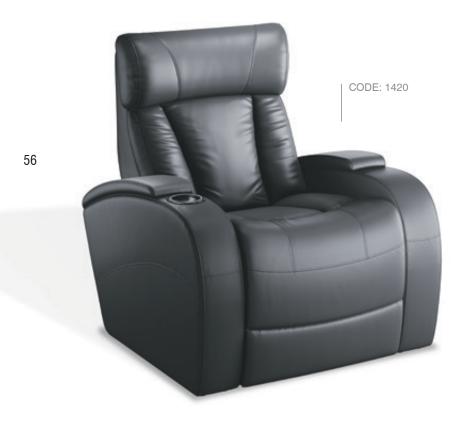

The Chair takes timeless design and comfort to a new level.

**Arvand**√**N**°

 $1420 \; \mathsf{series}$ 

This idea has produced a whole range of unconventional seating solutions.

 $1740 \; \mathsf{series}$ 

A modern evolution of the sofa.

A line of armchairs and sofas which reinterpret the idea of the modern office.

 $70 \, \text{series}$ 

58

A new modern cinema chair with the comfortable seat.

15 series

The armchair with elegant geometrical lines as well as an ergonomic seat comfort.