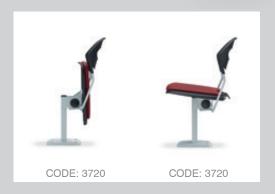

# **Public Seating**

A modern evolution of the Office sofa.

42

A line of armchairs and sofas which reinterpret the idea of the modern office.

CODE: 4010

The armchair with elegant geometrical lines as well as an ergonomic seat comfort.