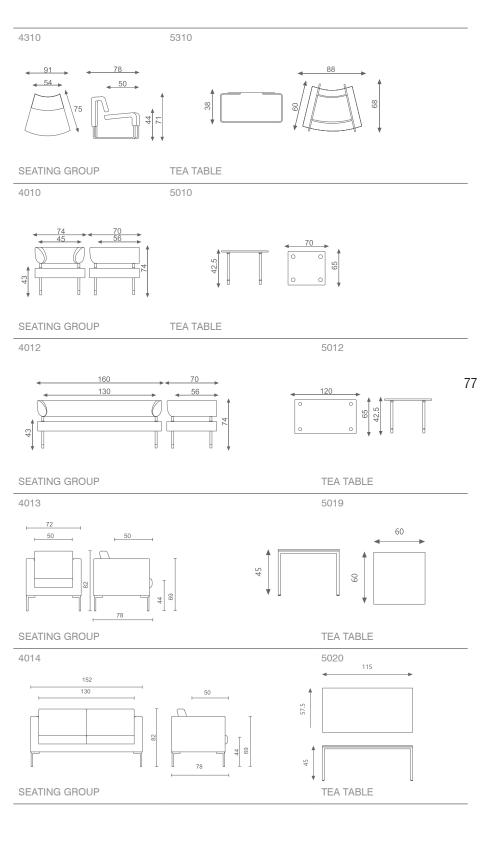

# **Public Seating**

A modern evolution of the Office sofa.

42

A line of armchairs and sofas which reinterpret the idea of the modern office.

CODE: 4010

The armchair with elegant geometrical lines as well as an ergonomic seat comfort.