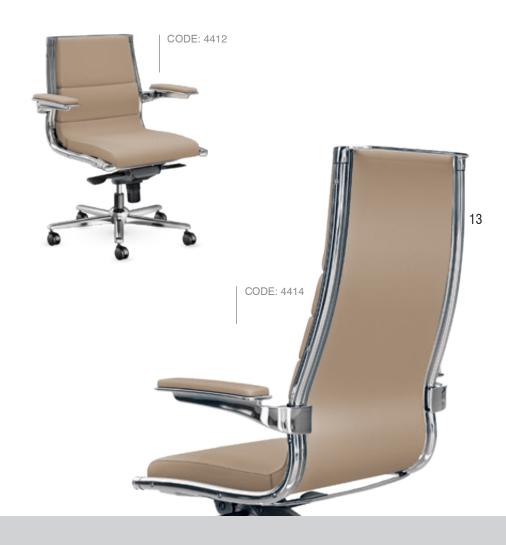

#### **Arvand** M

 $44_{\rm series}$ 

12

A different point of view; a different way of produce.

44series classic can be equipped with different types of mechanisms, according to the needs. in the top version, 44series features a dynamic knee tilt mechanism of new generation lockable in 5 positions and anti-panic system. the tilt tension can be adjusted by a practical side handle, according to the user's weight.

44series Classic outer structure is in shiny and chromed aluminium with an elegant rear handle at the top of the back, to favour movements. The fixed cantilever arms match the structure and can be upholstered with a top in the same material as the armchair. Different types of upholstery, bases and casters offer the possibility to choose the most suitable version for your needs.