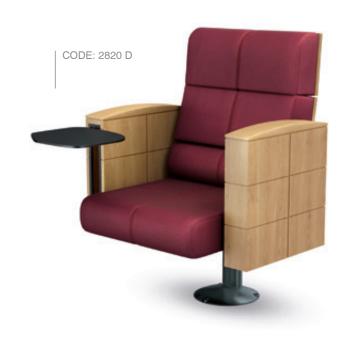

3020 series A chair for sinking back and plunging into blissful comfort.

A creative use of all that scientific research has to offer.

2710 series

Ultimate in comfort and Superb in its simplicity.

2810 series The structure, the padding and the covering are designed for maximum comfort.