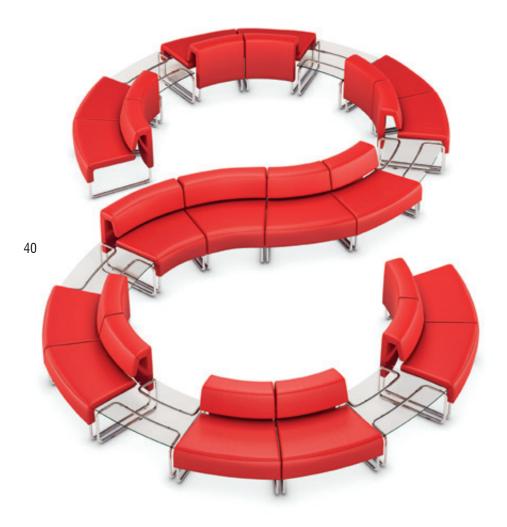

# Seating Group

This idea has produced a whole range of unconventional seating solutions.

Different moods in three sofas with Three coffee tables are provided you the best condition of designing.

# Seating Group

41 210 cm 350 cm

This idea has produced a whole range of unconventional seating solutions.

A group of modular pieces that allow to construct many different compositions depending.

Modular system is a masterstroke of creative upholstery.

The structure, padding, and covering are designed for maximum comfort.

The modular Pieces could set in different kinds of situations. This ability provides a complete group of furniture in every place.