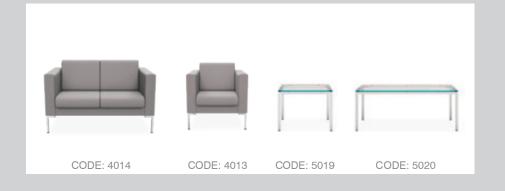

provided you the best condition of designing.









# Seating Group



41 210 cm 350 cm

This idea has produced a whole range of unconventional seating solutions.

A group of modular pieces that allow to construct many different compositions depending.

Modular system is a masterstroke of creative upholstery.

The structure, padding, and covering are designed for maximum comfort.

The modular Pieces could set in different kinds of situations. This ability provides a complete group of furniture in every place.

# **Public Seating**

A modern evolution of the Office sofa.

42

A line of armchairs and sofas which reinterpret the idea of the modern office.

CODE: 4010

The armchair with elegant geometrical lines as well as an ergonomic seat comfort.

Free from ostentation and excess.







### **Arvand**√**N**°

## Barcelona series

A different point of view; a different way of perceiving, planning, producing and communicating our concepts.



Creativity is not limited by time or way of thinking.











The Barcelona chair is a chair designed by Ludwig Mies van der Rohe and Lilly Reich. It was originally designed for the German Pavilion, that country's entry for the International Exposition of 1929.

Le Corbusier's Furniture is a classic furniture line created by Le Corbusier. The line was introduced in 1928 at the Salon d'Autumne in Paris by Le Corbusier and his team of designers.

Now, we can produce these products with the best quality and it's our Honor in Iran.

# Le Corbusier series

There is a creativity embedded in a firm's system its organization and sense of