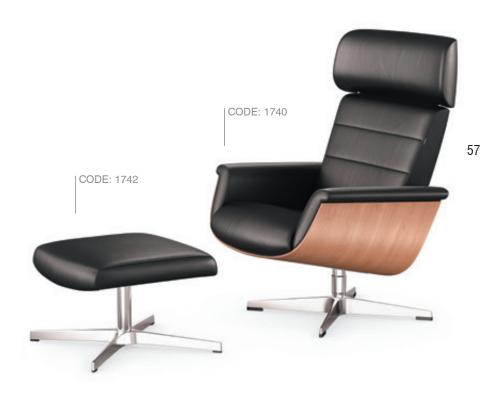

The Chair takes timeless design and comfort to a new level.

**Arvand**√**N**°

 $1420 \; \mathsf{series}$ 

This idea has produced a whole range of unconventional seating solutions.

 $1740 \; \mathsf{series}$ 