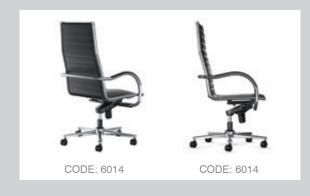

## Florence series

A modern evolution of the Office and home armchair.

CODE: 4030W

A line of armchairs and sofas which reinterpret the idea of the modern office.

53

CODE: 4034W

Eames series

A modern evolution of the chair.