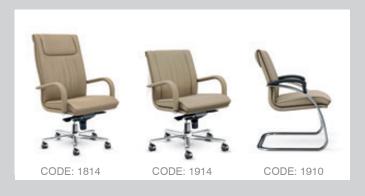

#### **Arvand** M

 $44_{\rm series}$ 

12

A different point of view; a different way of produce.

44series classic can be equipped with different types of mechanisms, according to the needs. in the top version, 44series features a dynamic knee tilt mechanism of new generation lockable in 5 positions and anti-panic system. the tilt tension can be adjusted by a practical side handle, according to the user's weight.

44series Classic outer structure is in shiny and chromed aluminium with an elegant rear handle at the top of the back, to favour movements. The fixed cantilever arms match the structure and can be upholstered with a top in the same material as the armchair. Different types of upholstery, bases and casters offer the possibility to choose the most suitable version for your needs.