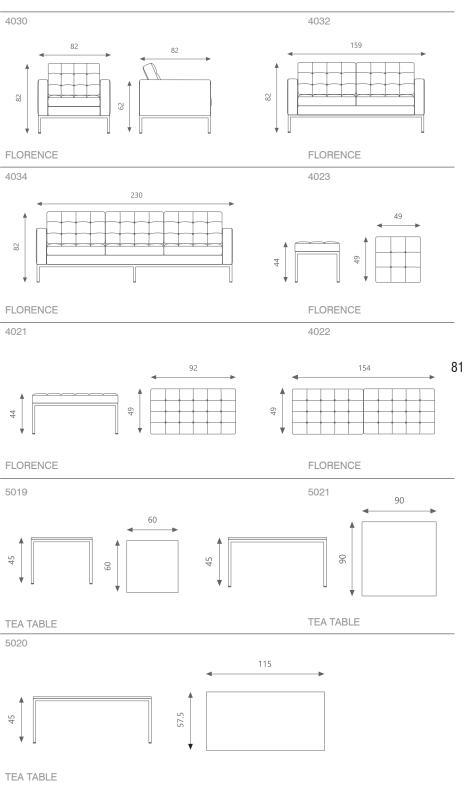

## Florence series

A different point of view; a different way of perceiving, planning, producing and communicating our concepts.

Creativity is not limited by time or way of thinking.

51

CODE: 4034M

## Florence series

A modern evolution of the Office and home armchair.

CODE: 4030W

A line of armchairs and sofas which reinterpret the idea of the modern office.

53

CODE: 4034W

Eames series

A modern evolution of the chair.