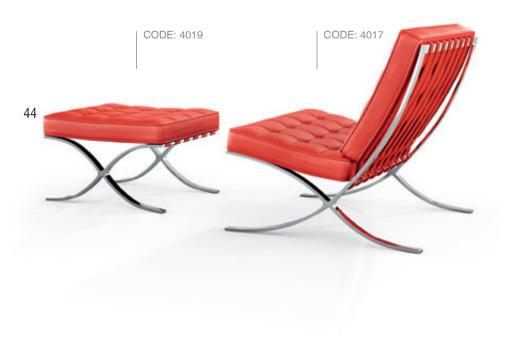

## Barcelona series

A different point of view; a different way of perceiving, planning, producing and communicating our concepts.

Creativity is not limited by time or way of thinking.

The Barcelona chair is a chair designed by Ludwig Mies van der Rohe and Lilly Reich. It was originally designed for the German Pavilion, that country's entry for the International Exposition of 1929.