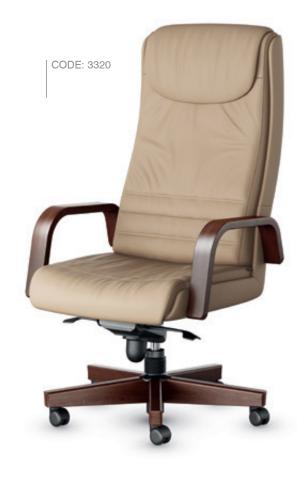

#### **Arvand** M

 $44_{\rm series}$ 

12

A different point of view; a different way of produce.

44series classic can be equipped with different types of mechanisms, according to the needs. in the top version, 44series features a dynamic knee tilt mechanism of new generation lockable in 5 positions and anti-panic system. the tilt tension can be adjusted by a practical side handle, according to the user's weight.

44series Classic outer structure is in shiny and chromed aluminium with an elegant rear handle at the top of the back, to favour movements. The fixed cantilever arms match the structure and can be upholstered with a top in the same material as the armchair. Different types of upholstery, bases and casters offer the possibility to choose the most suitable version for your needs.