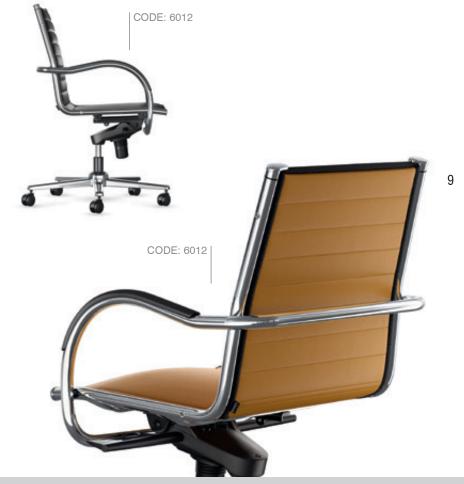

## Florence series

A modern evolution of the Office and home armchair.

CODE: 4030W

A line of armchairs and sofas which reinterpret the idea of the modern office.

53

CODE: 4034W

Eames series

A modern evolution of the chair.