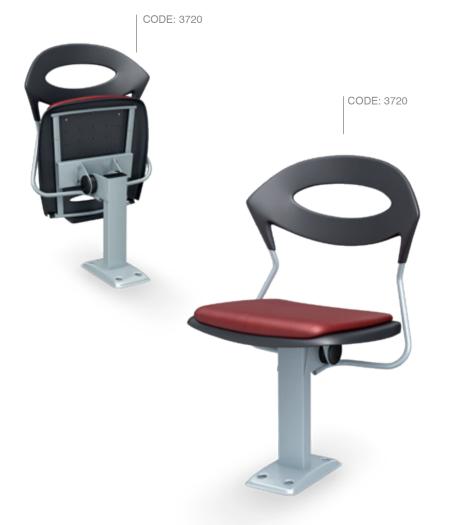

# **Public Seating**

A modern evolution of the Office sofa.

42

A line of armchairs and sofas which reinterpret the idea of the modern office.

CODE: 4010

The armchair with elegant geometrical lines as well as an ergonomic seat comfort.