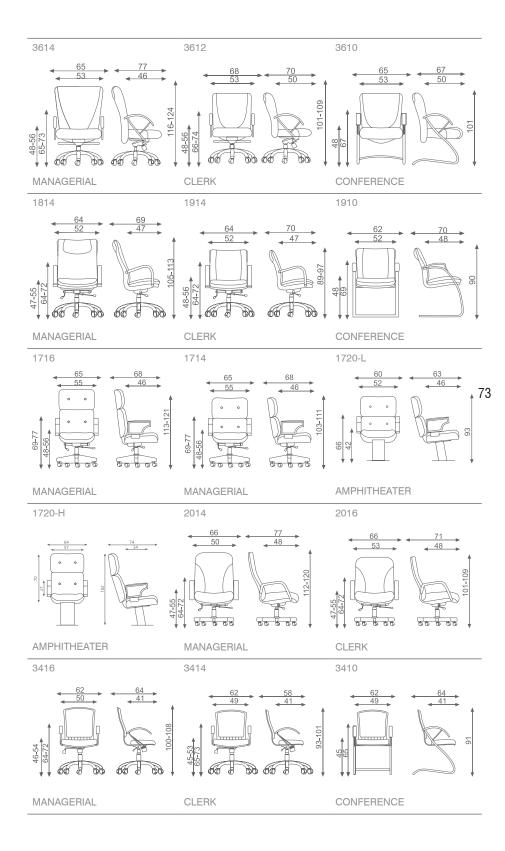

### Contents

| 59 | series | 4  | 2320 series         | 34 |
|----|--------|----|---------------------|----|
| 57 | series | 6  | 2340 series         | 35 |
| 60 | series | 8  | 3912 series         | 36 |
| 55 | series | 10 | 3910 series         | 37 |
| 44 | series | 12 | 4110 series         | 38 |
| 33 | series | 14 | 4010 series         | 42 |
| 56 | series | 16 | 4013 series         | 43 |
| 30 | series | 17 | Barcelona series    | 44 |
| 36 | series | 18 | Le Corbusier series | 48 |
| 18 | series | 19 | Florence series     | 50 |
| 20 | series | 20 | Eames series        | 54 |
| 34 | series | 21 |                     |    |
| 17 | series | 22 | 1420 series         | 56 |
| 29 | series | 24 | 1740 series         | 57 |
| 58 | series | 26 | 70 series           | 58 |
| 54 | series | 27 | 15 series           | 59 |
| 37 | series | 28 | 3010 series         | 60 |
| 10 | series | 30 | 2710 series         | 62 |
| 38 | series | 31 | 2810 series         | 63 |
| 21 | series | 32 | some projects       | 64 |
| 23 | series | 33 | dimensions          | 72 |
|    |        |    |                     |    |