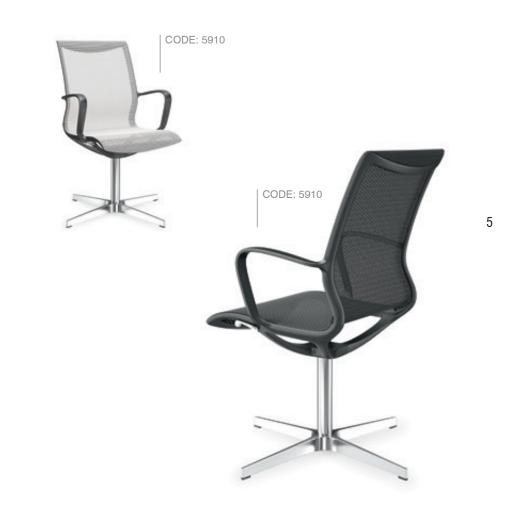

### **Arvand**√**N**®

**5**/ series

A different point of view; a different way of produce.

The Arvand corporation has created a completely new kind of mesh chair. The "57" Series uses the world's most advanced seating technology to create office chairs to meet the needs, especially for today's cutting-edge workspaces.