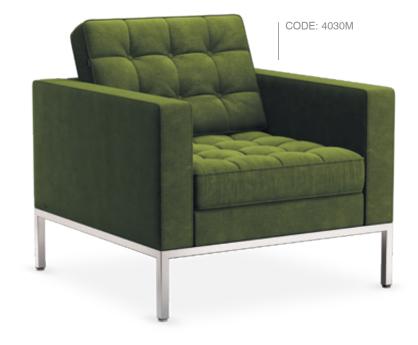

## Florence series

A different point of view; a different way of perceiving, planning, producing and communicating our concepts.

Creativity is not limited by time or way of thinking.

51

CODE: 4034M

## Florence series

A modern evolution of the Office and home armchair.

CODE: 4030W

A line of armchairs and sofas which reinterpret the idea of the modern office.

53

CODE: 4034W

Eames series

A modern evolution of the chair.