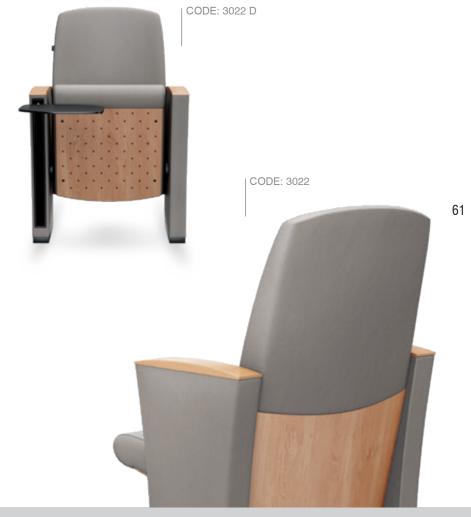

3020 series A chair for sinking back and plunging into blissful comfort.

A creative use of all that scientific research has to offer.

2710 series

Ultimate in comfort and Superb in its simplicity.

2810 series The structure, the padding and the covering are designed for maximum comfort.