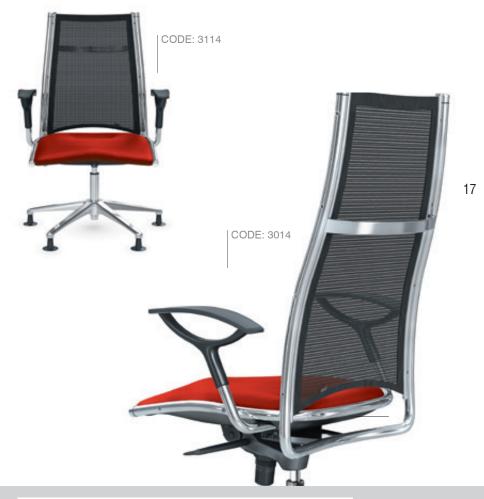

18 series A pencil translates faithfully what has been imagined.

20 series An idea, intuition is a flash.

17 series A chair for sinking back and plunging into blissful comfort.

Single seater with character.