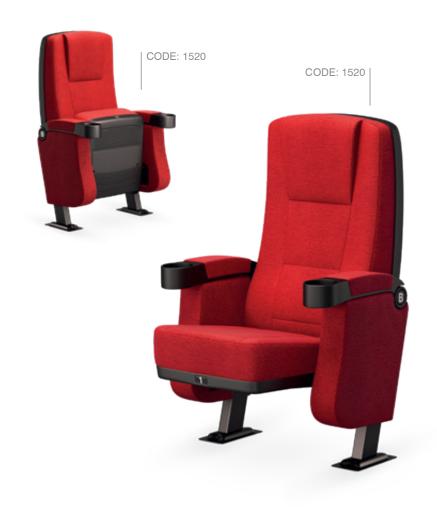

A modern evolution of the sofa.

A line of armchairs and sofas which reinterpret the idea of the modern office.

 $70 \, \text{series}$ 

58

A new modern cinema chair with the comfortable seat.

15 series

The armchair with elegant geometrical lines as well as an ergonomic seat comfort.