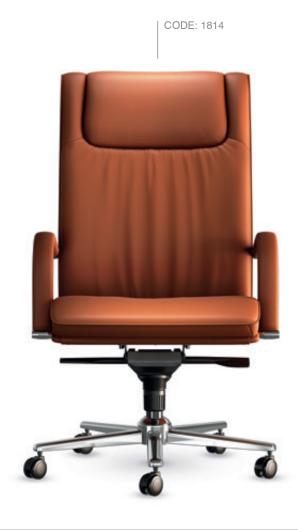

#### **Arvand** M

 $44_{\rm series}$ 

12

A different point of view; a different way of produce.

44series classic can be equipped with different types of mechanisms, according to the needs. in the top version, 44series features a dynamic knee tilt mechanism of new generation lockable in 5 positions and anti-panic system. the tilt tension can be adjusted by a practical side handle, according to the user's weight.

44series Classic outer structure is in shiny and chromed aluminium with an elegant rear handle at the top of the back, to favour movements. The fixed cantilever arms match the structure and can be upholstered with a top in the same material as the armchair. Different types of upholstery, bases and casters offer the possibility to choose the most suitable version for your needs.