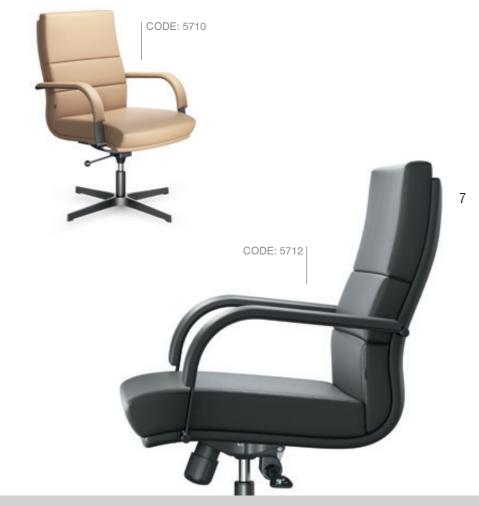

#### **Arvand** M

 $44_{\rm series}$ 

12

A different point of view; a different way of produce.

44series classic can be equipped with different types of mechanisms, according to the needs. in the top version, 44series features a dynamic knee tilt mechanism of new generation lockable in 5 positions and anti-panic system. the tilt tension can be adjusted by a practical side handle, according to the user's weight.

44series Classic outer structure is in shiny and chromed aluminium with an elegant rear handle at the top of the back, to favour movements. The fixed cantilever arms match the structure and can be upholstered with a top in the same material as the armchair. Different types of upholstery, bases and casters offer the possibility to choose the most suitable version for your needs.