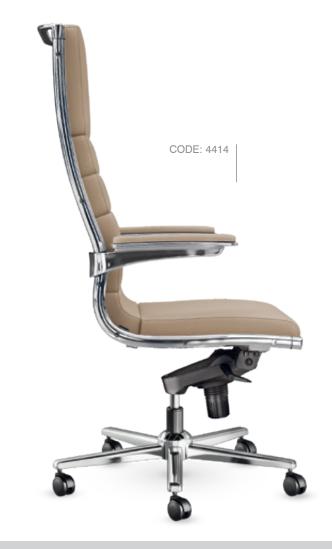

#### **Arvand** M

 $44_{\rm series}$ 

12

A different point of view; a different way of produce.

44series classic can be equipped with different types of mechanisms, according to the needs. in the top version, 44series features a dynamic knee tilt mechanism of new generation lockable in 5 positions and anti-panic system. the tilt tension can be adjusted by a practical side handle, according to the user's weight.

44series Classic outer structure is in shiny and chromed aluminium with an elegant rear handle at the top of the back, to favour movements. The fixed cantilever arms match the structure and can be upholstered with a top in the same material as the armchair. Different types of upholstery, bases and casters offer the possibility to choose the most suitable version for your needs.