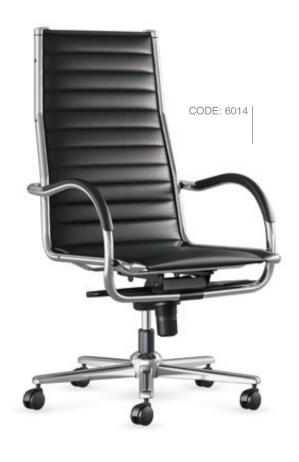

## Florence series

A modern evolution of the Office and home armchair.

CODE: 4030W

A line of armchairs and sofas which reinterpret the idea of the modern office.

53

CODE: 4034W

Eames series

A modern evolution of the chair.