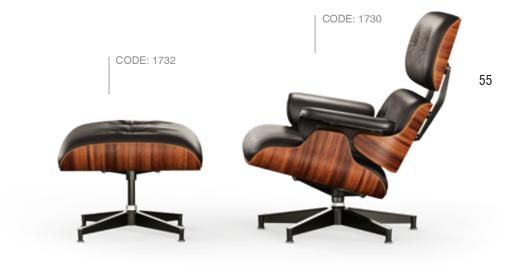

## Florence series

A modern evolution of the Office and home armchair.

CODE: 4030W

A line of armchairs and sofas which reinterpret the idea of the modern office.

53

CODE: 4034W

Eames series

A modern evolution of the chair.

The Chair takes timeless design and comfort to a new level.

**Arvand**√**N**°

 $1420 \; \mathsf{series}$ 

This idea has produced a whole range of unconventional seating solutions.

 $1740 \; \mathsf{series}$ 