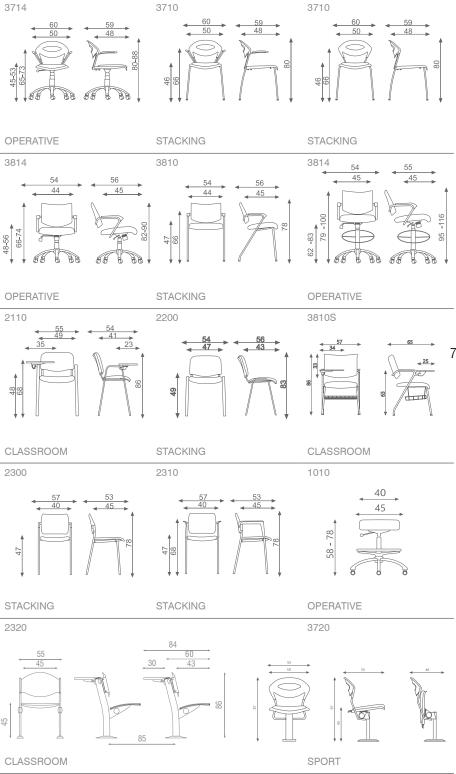

### Contents

| 59 | series | 4  | 2320 series         | 34 |
|----|--------|----|---------------------|----|
| 57 | series | 6  | 2340 series         | 35 |
| 60 | series | 8  | 3912 series         | 36 |
| 55 | series | 10 | 3910 series         | 37 |
| 44 | series | 12 | 4110 series         | 38 |
| 33 | series | 14 | 4010 series         | 42 |
| 56 | series | 16 | 4013 series         | 43 |
| 30 | series | 17 | Barcelona series    | 44 |
| 36 | series | 18 | Le Corbusier series | 48 |
| 18 | series | 19 | Florence series     | 50 |
| 20 | series | 20 | Eames series        | 54 |
| 34 | series | 21 |                     |    |
| 17 | series | 22 | 1420 series         | 56 |
| 29 | series | 24 | 1740 series         | 57 |
| 58 | series | 26 | 70 series           | 58 |
| 54 | series | 27 | 15 series           | 59 |
| 37 | series | 28 | 3010 series         | 60 |
| 10 | series | 30 | 2710 series         | 62 |
| 38 | series | 31 | 2810 series         | 63 |
| 21 | series | 32 | some projects       | 64 |
| 23 | series | 33 | dimensions          | 72 |
|    |        |    |                     |    |