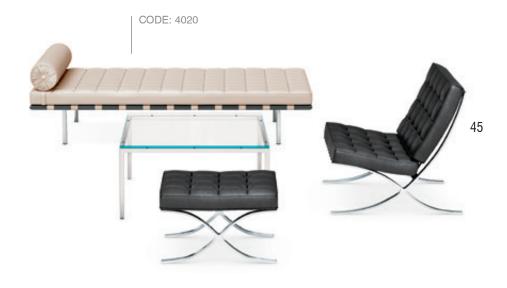

## Barcelona series

A different point of view; a different way of perceiving, planning, producing and communicating our concepts.

Creativity is not limited by time or way of thinking.

The Barcelona chair is a chair designed by Ludwig Mies van der Rohe and Lilly Reich. It was originally designed for the German Pavilion, that country's entry for the International Exposition of 1929.