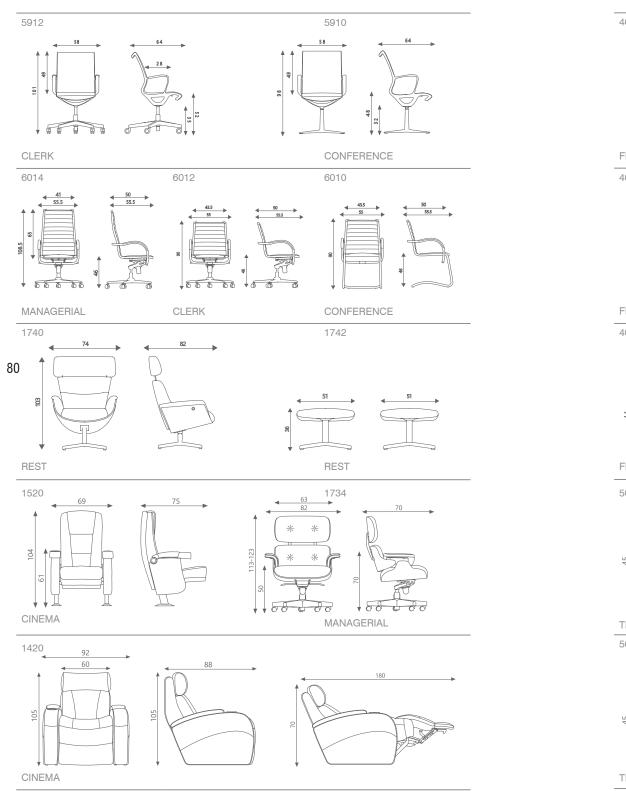

The Chair takes timeless design and comfort to a new level.

**Arvand**√**N**°

 $1420 \; \mathsf{series}$ 

This idea has produced a whole range of unconventional seating solutions.

 $1740 \; \mathsf{series}$ 

A modern evolution of the sofa.

A line of armchairs and sofas which reinterpret the idea of the modern office.

 $70 \, \text{series}$ 

58

A new modern cinema chair with the comfortable seat.

15 series

The armchair with elegant geometrical lines as well as an ergonomic seat comfort.