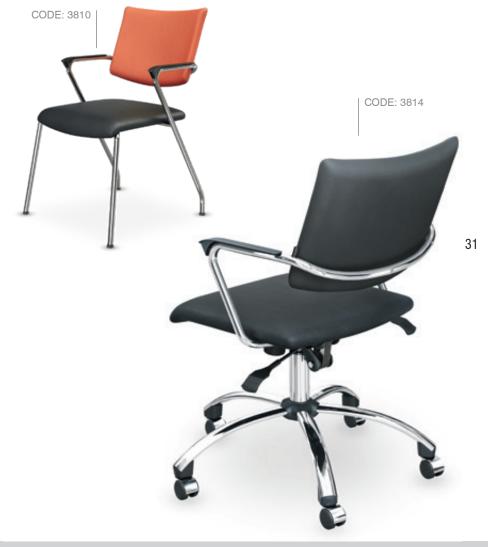

A modern evolution of the sofa.

A line of armchairs and sofas which reinterpret the idea of the modern office.

 $70 \, \text{series}$ 

58

A new modern cinema chair with the comfortable seat.

15 series

The armchair with elegant geometrical lines as well as an ergonomic seat comfort.

3020 series A chair for sinking back and plunging into blissful comfort.

A creative use of all that scientific research has to offer.

2710 series

Ultimate in comfort and Superb in its simplicity.

2810 series The structure, the padding and the covering are designed for maximum comfort.