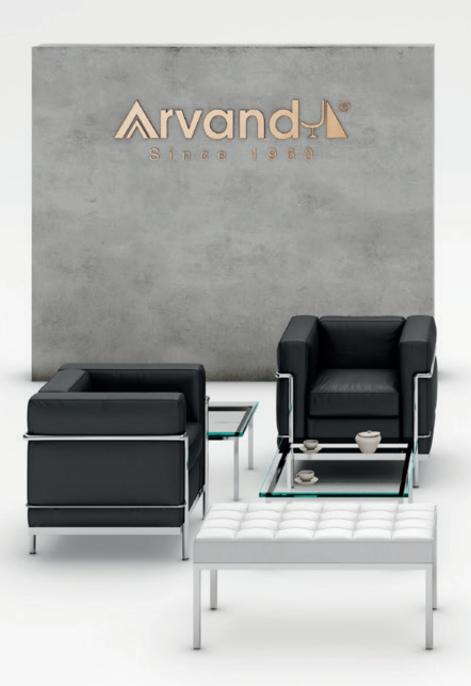

Le Corbusier's Furniture is a classic furniture line created by Le Corbusier. The line was introduced in 1928 at the Salon d'Autumne in Paris by Le Corbusier and his team of designers.

Now, we can produce these products with the best quality and it's our Honor in Iran.

# Le Corbusier series

There is a creativity embedded in a firm's system its organization and sense of responsibility.

CODE: 4015

Creativity is not limited by time or way of thinking.