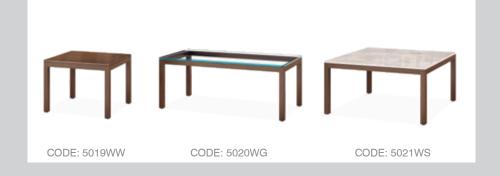

# Seating Group

This idea has produced a whole range of unconventional seating solutions.

Different moods in three sofas with Three coffee tables are provided you the best condition of designing.

# Seating Group

41 210 cm 350 cm

This idea has produced a whole range of unconventional seating solutions.

A group of modular pieces that allow to construct many different compositions depending.

Modular system is a masterstroke of creative upholstery.