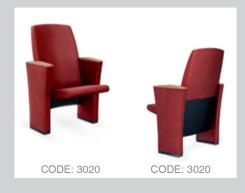

3020 series A chair for sinking back and plunging into blissful comfort.

A creative use of all that scientific research has to offer.

2710 series

Ultimate in comfort and Superb in its simplicity.

2810 series The structure, the padding and the covering are designed for maximum comfort.