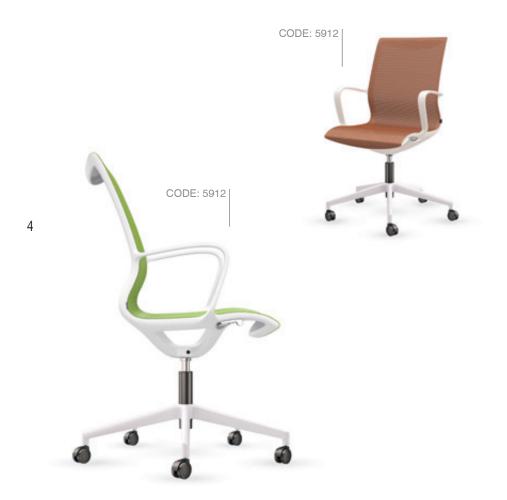

### **Arvand**√**N**®

**5**/ series

A different point of view; a different way of produce.

The Arvand corporation has created a completely new kind of mesh chair. The "57" Series uses the world's most advanced seating technology to create office chairs to meet the needs, especially for today's cutting-edge workspaces.