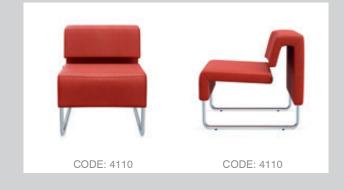

# **Public Seating**

A modern evolution of the Office sofa.

42

A line of armchairs and sofas which reinterpret the idea of the modern office.

CODE: 4010

The armchair with elegant geometrical lines as well as an ergonomic seat comfort.