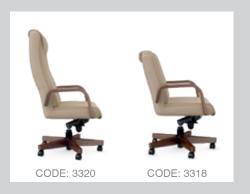

#### **Arvand** M

 $44_{\rm series}$ 

12

A different point of view; a different way of produce.

44series classic can be equipped with different types of mechanisms, according to the needs. in the top version, 44series features a dynamic knee tilt mechanism of new generation lockable in 5 positions and anti-panic system. the tilt tension can be adjusted by a practical side handle, according to the user's weight.

44series Classic outer structure is in shiny and chromed aluminium with an elegant rear handle at the top of the back, to favour movements. The fixed cantilever arms match the structure and can be upholstered with a top in the same material as the armchair. Different types of upholstery, bases and casters offer the possibility to choose the most suitable version for your needs.