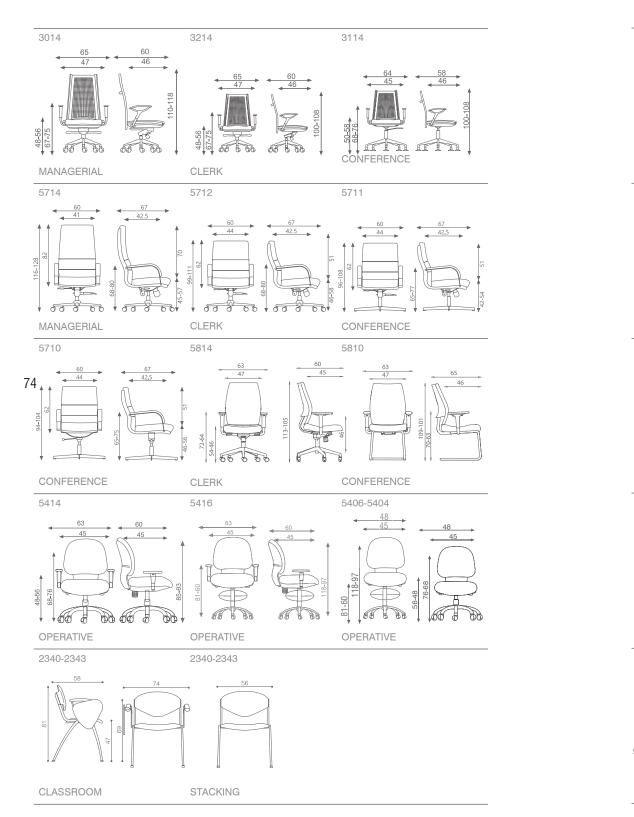

### Contents

| 59 | series | 4  | 2320 series         | 34 |
|----|--------|----|---------------------|----|
| 57 | series | 6  | 2340 series         | 35 |
| 60 | series | 8  | 3912 series         | 36 |
| 55 | series | 10 | 3910 series         | 37 |
| 44 | series | 12 | 4110 series         | 38 |
| 33 | series | 14 | 4010 series         | 42 |
| 56 | series | 16 | 4013 series         | 43 |
| 30 | series | 17 | Barcelona series    | 44 |
| 36 | series | 18 | Le Corbusier series | 48 |
| 18 | series | 19 | Florence series     | 50 |
| 20 | series | 20 | Eames series        | 54 |
| 34 | series | 21 |                     |    |
| 17 | series | 22 | 1420 series         | 56 |
| 29 | series | 24 | 1740 series         | 57 |
| 58 | series | 26 | 70 series           | 58 |
| 54 | series | 27 | 15 series           | 59 |
| 37 | series | 28 | 3010 series         | 60 |
| 10 | series | 30 | 2710 series         | 62 |
| 38 | series | 31 | 2810 series         | 63 |
| 21 | series | 32 | some projects       | 64 |
| 23 | series | 33 | dimensions          | 72 |
|    |        |    |                     |    |