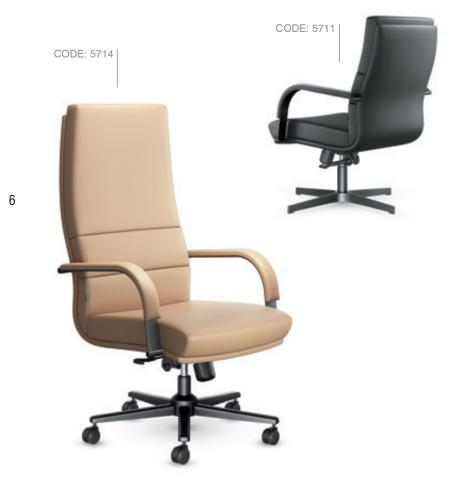

#### **Arvand** M

 $44_{\rm series}$ 

12

A different point of view; a different way of produce.

44series classic can be equipped with different types of mechanisms, according to the needs. in the top version, 44series features a dynamic knee tilt mechanism of new generation lockable in 5 positions and anti-panic system. the tilt tension can be adjusted by a practical side handle, according to the user's weight.

44series Classic outer structure is in shiny and chromed aluminium with an elegant rear handle at the top of the back, to favour movements. The fixed cantilever arms match the structure and can be upholstered with a top in the same material as the armchair. Different types of upholstery, bases and casters offer the possibility to choose the most suitable version for your needs.