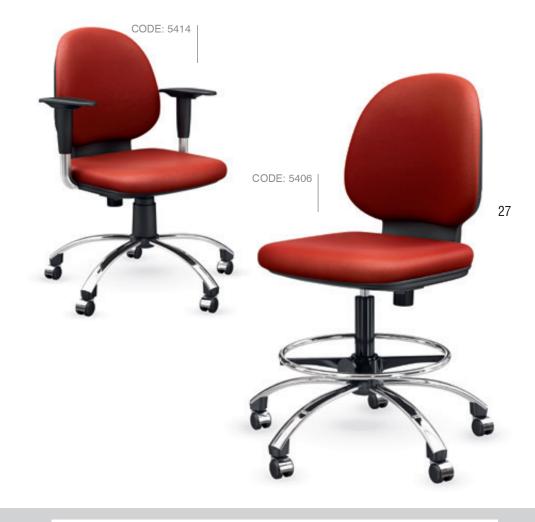

### **Arvand**√**N**®

An elegance that leans towards removing what is superfluous.

54 series There is a creativity that can be called artistic this is art itself.

37 series

28

Fresh and progressive. Not loud, but gratifyingly different.

3020 series A chair for sinking back and plunging into blissful comfort.

A creative use of all that scientific research has to offer.

2710 series

Ultimate in comfort and Superb in its simplicity.

2810 series The structure, the padding and the covering are designed for maximum comfort.