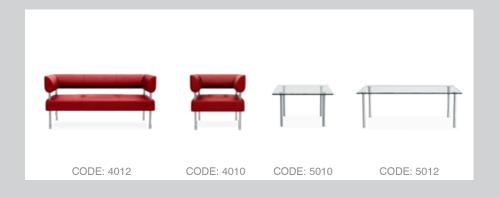

# **Public Seating**

A modern evolution of the Office sofa.

42

A line of armchairs and sofas which reinterpret the idea of the modern office.

CODE: 4010

The armchair with elegant geometrical lines as well as an ergonomic seat comfort.