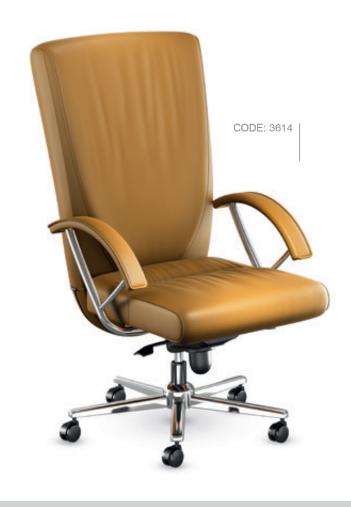

#### **Arvand** M

 $44_{\rm series}$ 

12

A different point of view; a different way of produce.

44series classic can be equipped with different types of mechanisms, according to the needs. in the top version, 44series features a dynamic knee tilt mechanism of new generation lockable in 5 positions and anti-panic system. the tilt tension can be adjusted by a practical side handle, according to the user's weight.

44series Classic outer structure is in shiny and chromed aluminium with an elegant rear handle at the top of the back, to favour movements. The fixed cantilever arms match the structure and can be upholstered with a top in the same material as the armchair. Different types of upholstery, bases and casters offer the possibility to choose the most suitable version for your needs.