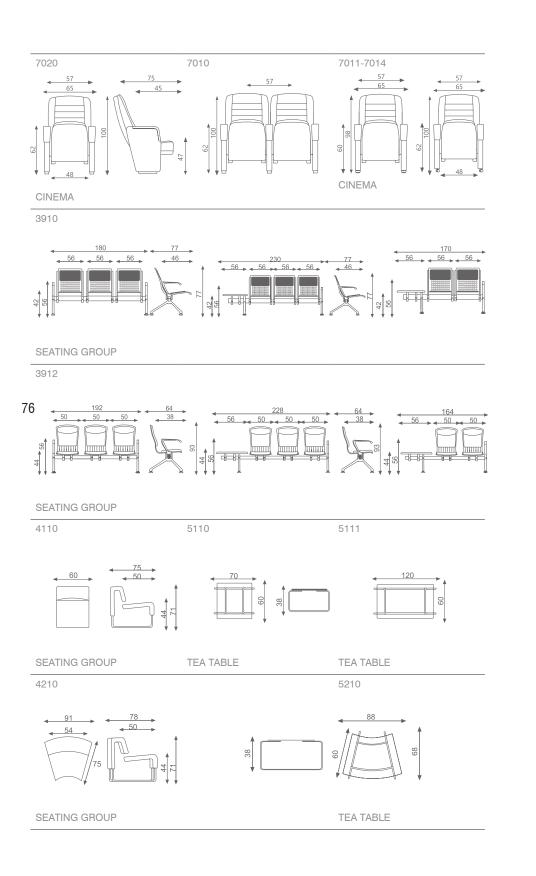

### Contents

| 59 | series | 4  | 2320 series         | 34 |
|----|--------|----|---------------------|----|
| 57 | series | 6  | 2340 series         | 35 |
| 60 | series | 8  | 3912 series         | 36 |
| 55 | series | 10 | 3910 series         | 37 |
| 44 | series | 12 | 4110 series         | 38 |
| 33 | series | 14 | 4010 series         | 42 |
| 56 | series | 16 | 4013 series         | 43 |
| 30 | series | 17 | Barcelona series    | 44 |
| 36 | series | 18 | Le Corbusier series | 48 |
| 18 | series | 19 | Florence series     | 50 |
| 20 | series | 20 | Eames series        | 54 |
| 34 | series | 21 |                     |    |
| 17 | series | 22 | 1420 series         | 56 |
| 29 | series | 24 | 1740 series         | 57 |
| 58 | series | 26 | 70 series           | 58 |
| 54 | series | 27 | 15 series           | 59 |
| 37 | series | 28 | 3010 series         | 60 |
| 10 | series | 30 | 2710 series         | 62 |
| 38 | series | 31 | 2810 series         | 63 |
| 21 | series | 32 | some projects       | 64 |
| 23 | series | 33 | dimensions          | 72 |
|    |        |    |                     |    |

**Arvand**√**N**°

3912 series

This idea has produced a whole range of unconventional seating solutions.

3910 series A modern evolution of the sofa.

# Seating Group

This idea has produced a whole range of unconventional seating solutions.

Different moods in three sofas with Three coffee tables are provided you the best condition of designing.